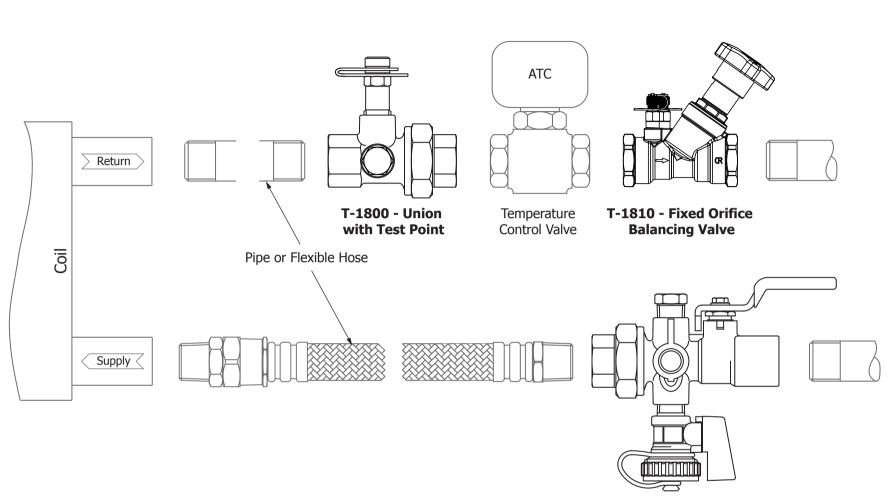

T-1830 - Combination Ball Valve with Drain and Test Point

## Available in sizes ½" to 2"

NOTE: ATC supplied by others Flexible Hose supplied as an accessory

| Modified                | Date     |         |                                                                                                                                                                                                              |     |  |                     |  |  |  |
|-------------------------|----------|---------|--------------------------------------------------------------------------------------------------------------------------------------------------------------------------------------------------------------|-----|--|---------------------|--|--|--|
|                         | Ref. No. |         |                                                                                                                                                                                                              |     |  |                     |  |  |  |
| Designed                |          |         | Scale                                                                                                                                                                                                        |     |  | Date 08/31/2016     |  |  |  |
| Checked                 |          |         | Description                                                                                                                                                                                                  |     |  |                     |  |  |  |
| Approved                |          |         | NIBCO NCC1T Coil Kit with Union, Fixed Orifice                                                                                                                                                               |     |  |                     |  |  |  |
|                         |          |         | Balancing Valve and Combination Ball Valve with Drain                                                                                                                                                        |     |  |                     |  |  |  |
| NIBCO AHEAD OF THE FLOW |          |         | Code<br>NI                                                                                                                                                                                                   | всо |  | Prod. Code<br>NCC1T |  |  |  |
| AHEA                    | D OF IHI | : FLOW" | The information contained in this document is the confidential property of NIBCO INC. It may not be used reproduced or otherwise made use of other than for the purpose for which it was issed by NIBCO INC. |     |  |                     |  |  |  |