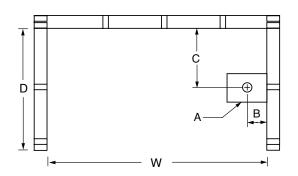

#### FRAMING DIMENSIONS inches

| Туре   | <b>D</b><br>Depth | <b>W</b><br>Width | H<br>Height | <b>A</b><br>Box-Out | В     | С      |
|--------|-------------------|-------------------|-------------|---------------------|-------|--------|
| Alcove | 35                | 60 1/8            | -           | 6 x 12              | 1 3⁄4 | 17 1/2 |