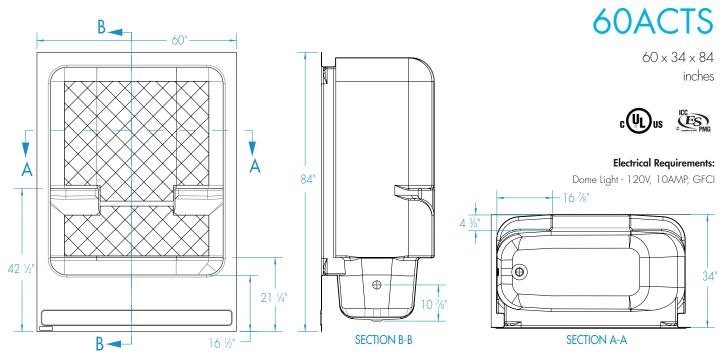

60 x 34 x 84

#### **TUB-SHOWER MODEL #60ACTS**

### **DIMENSIONS**

| Specifications                  | inches                      |
|---------------------------------|-----------------------------|
| Width: Overall / Net            | 60                          |
| Depth: Overall / Net            | 34 / 34                     |
| Height: Overall / Net           | 84                          |
| Enclosure Opening               | 51 <b>%</b> W×62 <b>%</b> H |
| Skirt Height                    | 16 1/2                      |
| Drain Rough-In (from Back Wall) | 17 1/2                      |
| Drain Rough-In (from Side Wall) | ] 3/4                       |
| Drain: Diameter / Clearance     | 2 / 2 3/4                   |