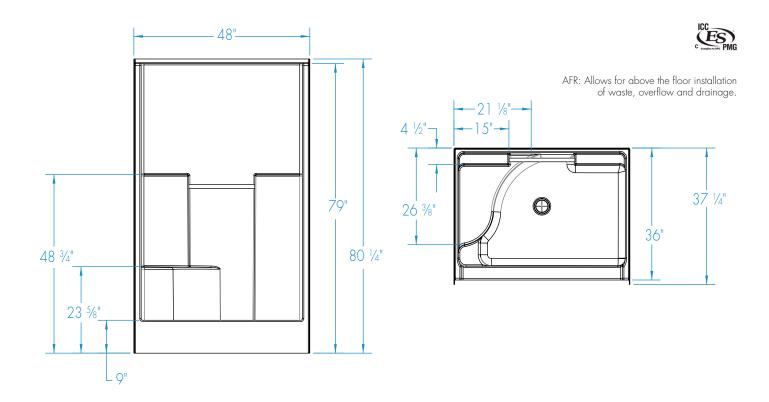

48 x 36 x 79 inches

# 1483DTSM

 $48 \times 36 \times 79$  inches

FEATURES Ibs Dimensional Tolerance ± 3/6". Dimensions needed for site preparation should be measured from the unit. Aquatic assumes no responsibility for preparatory work.

## **DIMENSIONS**

| Specifications                  | inches        |
|---------------------------------|---------------|
| Width: Overall / Net            | 48            |
| Depth: Overall / Net            | 37 1/4 / 36   |
| Height: Overall / Net           | 80 1/4 / 79   |
| Enclosure Opening               | 44            |
| Skirt Height                    | 9             |
| Drain Rough-In (from Back Wall) | 15 <b>%</b>   |
| Drain Rough-In (from Side Wall) | 24            |
| Drain: Diameter / Clearance     | 3 1/4 / 3 7/8 |