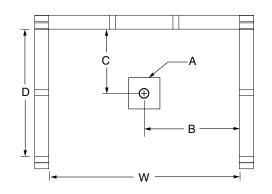

## FRAMING DIMENSIONS inches

| Туре   | <b>D</b><br>Depth | <b>W</b><br>Width | <b>H</b><br>Height | А       | В  | С           |
|--------|-------------------|-------------------|--------------------|---------|----|-------------|
| Alcove | 37 1/4            | 48 1/8            | -                  | Box Out | 24 | 15 <b>%</b> |