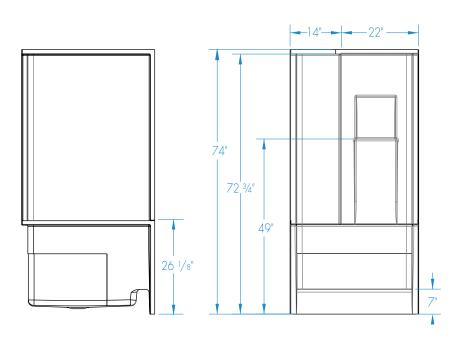

#### **DIMENSIONS**

| Specifications                  | inches        |
|---------------------------------|---------------|
| Width: Overall / Net            | 36            |
| Depth: Overall / Net            | 37 1/4 / 36   |
| Height: Overall / Net           | 74 / 72 3/4   |
| Enclosure Opening               | 32 1/4        |
| Skirt Height                    | 7             |
| Drain Rough-In (from Back Wall) | 15 3⁄4        |
| Drain Rough-In (from Side Wall) | 18            |
| Drain: Diameter / Clearance     | 3 1/4 / 1 1/2 |