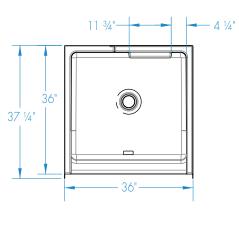

#### **DIMENSIONS**

| Specifications                  | inches        |
|---------------------------------|---------------|
| Width: Overall / Net            | 36            |
| Depth: Overall / Net            | 37 1/4 / 36   |
| Height: Overall / Net           | 74 / 72 3/4   |
| Enclosure Opening               | 32 1/4        |
| Skirt Height                    | 7             |
| Drain Rough-In (from Back Wall) | 15 3⁄4        |
| Drain Rough-In (from Side Wall) | 18            |
| Drain: Diameter / Clearance     | 3 1/4 / 1 1/2 |