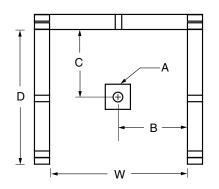

#### FRAMING DIMENSIONS inches

| Туре   | <b>D</b><br>Depth | <b>W</b><br>Width | H<br>Height | А       | В  | С           |
|--------|-------------------|-------------------|-------------|---------|----|-------------|
| Alcove | 37 1/4            | 36 <b>½</b>       | _           | Box Out | 18 | 15 <b>¾</b> |