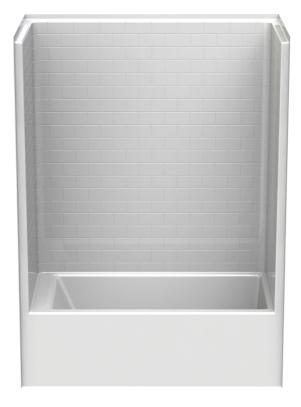

# 6032STT - EVERYDAY TUB/SHOWERS

 $60 \times 32 \times 80$  inches

- Tub-shower
- Subway tile finish
- Ergonomic backrest
- Slip-resistant textured bottom
- Left or right hand drain
- AcrylX<sup>™</sup> applied acrylic surface
- Lifetime limited warranty