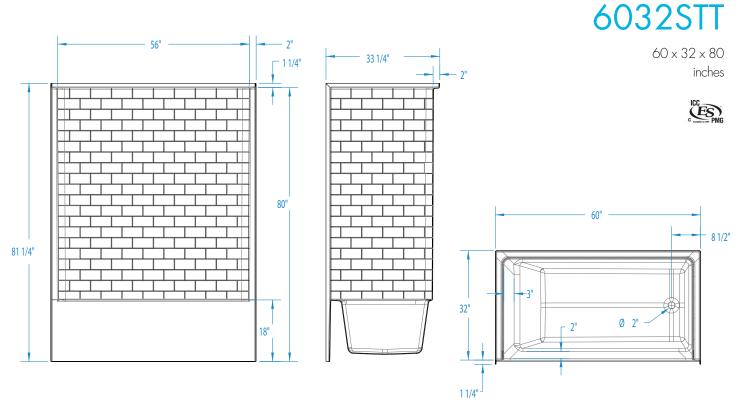

# 6032STT - EVERYDAY TUB/SHOWERS

 $60 \times 32 \times 80$  inches

### DIMENSIONS

| Specifications                  | inches      |
|---------------------------------|-------------|
| Width: Overall / Net            | 60          |
| Depth: Overall / Net            | 32 / 33 1/4 |
| Height: Overall / Net           | 81 1/4 / 80 |
| Enclosure Opening               | 56          |
| Skirt Height                    | 18          |
| Drain Rough-In (from Back Wall) | 16          |
| Drain Rough-In (from Side Wall) | 2 5/8       |
| Drain: Diameter / Clearance     | 2 / 3/4     |
|                                 |             |

### FRAMING DIMENSIONS inches

| Туре   | <b>D</b><br>Depth | <b>W</b><br>Width | <b>H</b><br>Height | А       | В            | С  |
|--------|-------------------|-------------------|--------------------|---------|--------------|----|
| Alcove | 33 ½              | 60 1 <b>⁄8</b>    | _                  | Box Out | 2 <b>5⁄8</b> | 16 |
|        | D                 |                   |                    |         | B<br>B       |    |
|        |                   |                   |                    | w —     | <b>&gt;</b>  |    |