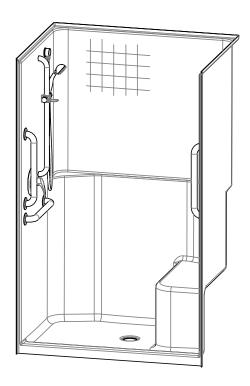

# 1483TSTH

Interior:  $46 \times 34 \frac{1}{4} \times 75$ Exterior:  $48 \times 36 \frac{1}{4} \times 76 \frac{1}{2}$ 

FEATURES Dimensional Tolerance ± %". Dimensions needed for site preparation should be measured from the unit. Aquatic assumes no responsibility for preparatory work.

#### **FEATURES**

- AcrylX<sup>™</sup> applied acrylic surface
- 2 ½" (65 mm) skirt
- 1 ½" (40 mm) interior threshold
- Smooth tile
- Center drain
- Molded seat (LH or RH)
- Molded toiletry shelves
- Lifetime limited warranty
  (30 year commercial)

#### **OPTIONS**

- LH or RH fixture wall
- Grab bars
- Hand-held shower assembly with slide bar
- Pressure balancing mixing valve
- Curtain rod and/or shower curtain