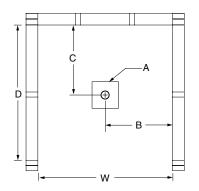

#### FRAMING DIMENSIONS inches

| Туре   | <b>D</b><br>Depth | <b>W</b><br>Width | H<br>Height | А       | В  | С  |
|--------|-------------------|-------------------|-------------|---------|----|----|
| Alcove | 36 1/4            | 48 1/ <b>8</b>    | -           | Box Out | 24 | 16 |