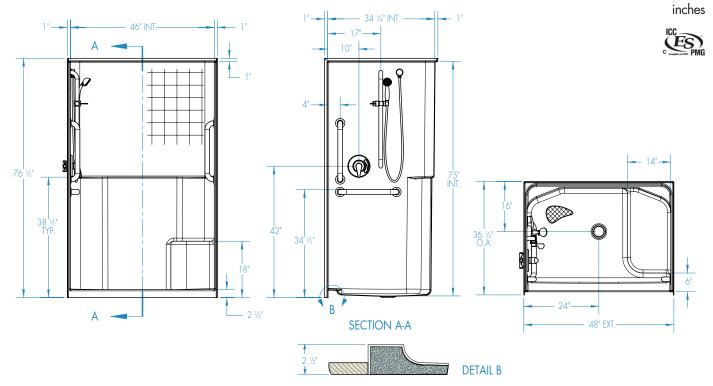

Interior: 46 x 34 ¼ x 75 Exterior: 48 x 36 ¼ x 76 ½

# 1483TSTH

Interior:  $46 \times 34 \frac{1}{4} \times 75$ Exterior:  $48 \times 36 \frac{1}{4} \times 76 \frac{1}{2}$ 

FEATURES Dimensional Tolerance ± %". Dimensions needed for site preparation should be measured from the unit. Aquatic assumes no responsibility for preparatory work.

#### **DIMENSIONS**

| Specifications                  | inches      |
|---------------------------------|-------------|
| Width: Overall / Net            | 48 / 46     |
| Depth: Overall / Net            | 36 ¼ / 34 ¼ |
| Height: Overall / Net           | 76 ½ / 75   |
| Enclosure Opening:              | 46          |
| Skirt Height:                   | 2 <b>½</b>  |
| Drain Rough-In (from Back Wall) | 16          |
| Drain Rough-In (from Side Wall) | 24          |