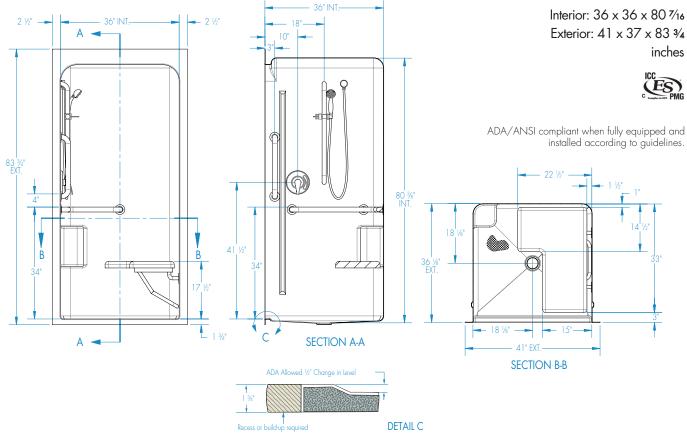

# 3636BFS - ACCESSIBLE SHOWERS

inches

Interior: 36 x 36 x 80 7/16 Exterior: 41 x 37 x 83 3/4

#### DIMENSIONS

| Specifications                  | inches         |
|---------------------------------|----------------|
| Width: Overall / Net            | 41 / 36        |
| Depth: Overall / Net            | 37 / 36        |
| Height: Overall / Net           | 83 ¾ / 80 7⁄16 |
| Enclosure Opening:              | 36             |
| Skirt Height:                   | ] 3⁄4          |
| Drain Rough-In (from Back Wall) | 19             |
| Drain Rough-In (from Side Wall) | 20 <b>½</b>    |
|                                 |                |