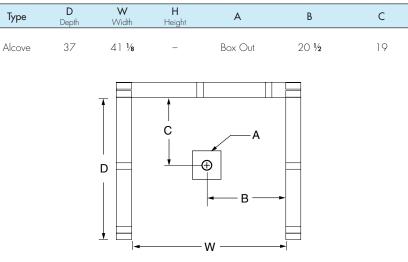

-------------------------------------------|----------------|----------|--|
| Shower #3636BFS  | Cast Acrylic | Smooth      | 1      | Center | 1 $\%''$ skirt, $\%''$ interior threshold | 172            | 182      |  |

#### DIMENSIONS

| Specifications                  | inches         |
|---------------------------------|----------------|
| Width: Overall / Net            | 41 / 36        |
| Depth: Overall / Net            | 37 / 36        |
| Height: Overall / Net           | 83 ¾ / 80 7⁄16 |
| Enclosure Opening:              | 36             |
| Skirt Height:                   | ] 3⁄4          |
| Drain Rough-In (from Back Wall) | 19             |
| Drain Rough-In (from Side Wall) | 20 <b>½</b>    |
|                                 |                |

#### FRAMING DIMENSIONS inches