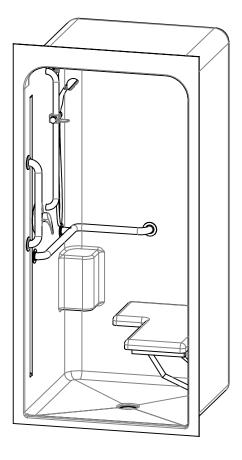

## **FEATURES**

- Premium cast acrylic surface
- 1 ¾″ skirt
- ½" interior threshold
- Barrier free when properly installed
- Smooth wall
- Center drain
- Molded toiletry shelf
- Integral dome
- 5-year limited warranty

### **OPTIONS**

- RH or LH fixture wall
- Grab bars
- Fold-up seat
- Hand-held shower assembly with slide bar
- Pressure balancing mixing valve
- Soap dish
- Curtain rod and/ or shower curtain
- Dome light