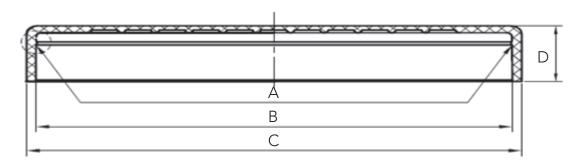

# **Product Specifications**

|       | Α     |       | В     |       | С     |       | D     |      |
|-------|-------|-------|-------|-------|-------|-------|-------|------|
|       | in    | mm    | in    | mm    | in    | mm    | in    | mm   |
| PFTCJ | 1.906 | 48.4  | 1.914 | 48.6  | 2.059 | 52.2  | 0.539 | 13.6 |
| PFTCK | 2.381 | 60.4  | 2.389 | 60.6  | 2.514 | 63.8  | 0.539 | 13.6 |
| PFTCM | 3.508 | 89.1  | 3.517 | 89.3  | 3.708 | 94.1  | 0.587 | 14.9 |
| PFTCP | 4.059 | 130.1 | 4.52  | 114.8 | 4.717 | 119.8 | 0.587 | 14.9 |