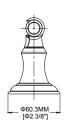

# **ROBE HOOK**

## Product Codes:

MIRBERHCP (polished chrome)
MIRBERHBN (brushed nickel)
MIRBERHORB (oil rubbed bronze)
MIRBERHPN (polished nickel)

# ROBE HOOK Product Codes:

MIRBERHCP (polished chrome)
MIRBERHBN (brushed nickel)
MIRBERHORB (oil rubbed bronze)
MIRBERHPN (polished nickel)