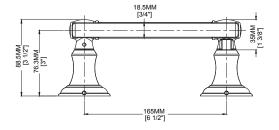

#### PAPER HOLDER

## **Product Codes:**

MIRBETHCP (polished chrome)
MIRBETHBN (brushed nickel)
MIRBETHORB (oil rubbed bronze)
MIRBETHPN (polished nickel)

- All metal construction
- Mounting hardware included

## PAPER HOLDER

## **Product Codes:**

MIRBETHCP (polished chrome)
MIRBETHBN (brushed nickel)
MIRBETHORB (oil rubbed bronze)
MIRBETHPN (polished nickel)