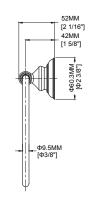

# **ROBE HOOK**

## Product Codes:

MIRBERHCP (polished chrome)
MIRBERHBN (brushed nickel)
MIRBERHORB (oil rubbed bronze)
MIRBERHPN (polished nickel)

# ROBE HOOK Product Codes:

MIRBERHCP (polished chrome)
MIRBERHBN (brushed nickel)
MIRBERHORB (oil rubbed bronze)
MIRBERHPN (polished nickel)