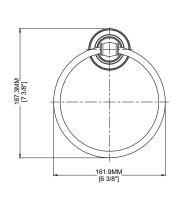

# **TOWEL RING**

# **Product Codes:**

MIRBETRCP (polished chrome)
MIRBETRBN (brushed nickel)
MIRBETRORB (oil rubbed bronze)
MIRBETRPN (polished nickel)

## Product Codes:

MIRBETRCP (polished chrome)
MIRBETRBN (brushed nickel)
MIRBETRORB (oil rubbed bronze)
MIRBETRPN (polished nickel)