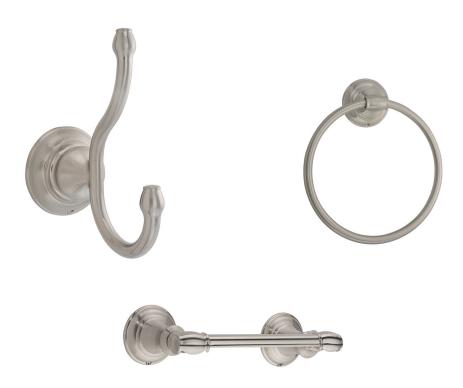

# **ROBE HOOK**

## Product Codes:

MIRBERHCP (polished chrome)
MIRBERHBN (brushed nickel)
MIRBERHORB (oil rubbed bronze)
MIRBERHPN (polished nickel)

# **TOWEL RING**

# **Product Codes:**

MIRBETRCP (polished chrome)
MIRBETRBN (brushed nickel)
MIRBETRORB (oil rubbed bronze)
MIRBETRPN (polished nickel)

#### PAPER HOLDER

## **Product Codes:**

MIRBETHCP (polished chrome)
MIRBETHBN (brushed nickel)
MIRBETHORB (oil rubbed bronze)
MIRBETHPN (polished nickel)

- All metal construction
- Mounting hardware included