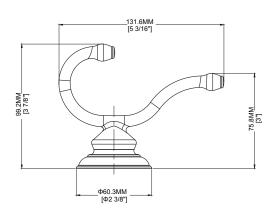

# **ROBE HOOK**

## Product Codes:

MIRBERHCP (polished chrome)
MIRBERHBN (brushed nickel)
MIRBERHORB (oil rubbed bronze)
MIRBERHPN (polished nickel)