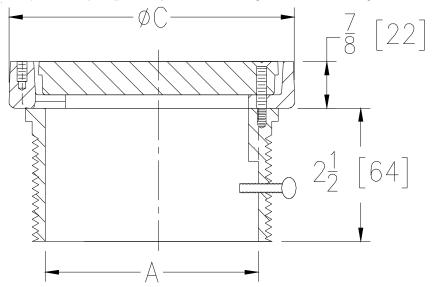

TAG

Dimensional Data (inches and [ mm ]) are Subject to Manufacturing Tolerances and Change Without Notice

| Dimensions In Inches[mm] |             | Approx.<br>Wt. Lbs. |
|--------------------------|-------------|---------------------|
| A-Pipe Size              | С           | [kg]                |
| 3 [76]                   | 6-1/8 [156] | 3 [1]               |
| 4 [102]                  | 7-1/4 [184] | 4 [2]               |
| 6 [152]                  | 9-1/4 [235] | 8 [4]               |

| ACCESS HO              | USING                                        | (Specify size) <b>OUTLET</b>                                                                                                     |     |
|------------------------|----------------------------------------------|----------------------------------------------------------------------------------------------------------------------------------|-----|
| 3, 4, 6 [76, 10        | 02, 152]                                     | SJ Slip Joint                                                                                                                    |     |
| PREFIXES   Z   ZN   ZS | •                                            | hed Nickel Bronze Light-Duty Top ( Deduct 1/2 [13] from 7/8 [2<br>hed Stainless Steel Heavy-Duty Top (Add 3/16 [5] to 7/8 [22] [ | - , |
| SUFFIXES<br>           | Heavy-Duty Veneer Top<br>Vandal-Proof Screws | (Add 1/8 [3] to 2-1/2 [64] Dim. for (ZN only)                                                                                    |     |