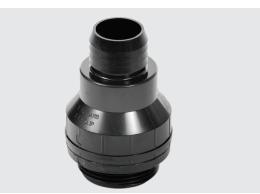

# **ABS Check Valve**

### **Product Features**

- ABS Construction
- Full flow design
- Flapper opens 100%
- Flapper seat design reduces water hammer and debris buildup
- Inlet: 1-1/2" MPT
- Outlet: 1-1/4" barb or 1-1/2" slip

#### **Specifications**

- Max Temperature Rating: 140°F (60°C)
- Material: Black ABS
- Rubber Boot Installation: 10 feet of head/4.3 PSI
- Solvent Weld Installation: 58 feet of head/25 PSI

PF99509