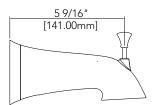

#### **Product Codes:**

MIRPR8030GCP (polished chrome)
MIRPR8030GBN (brushed nickel)
MIRPR8030GORB (oil rubbed bronze)
MIRPR8030GPN (polished nickel)

- 3 function showerhead (full spray, massage spray and full & massage spray)
- Metal handle
- Required valve -MIR3001
- Extension kit available -ACF3001EXT
- Showerhead max. flow rate: 1.8 gpm at 80 psi
- With slip fit tub spout
- Lifetime limited warranty
- Meets ASME:A112.18.1
- cUPC/IAPMO listed
- ADA compliant