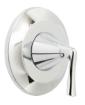

#### **Product Codes:**

MIRPR8030GCP (polished chrome)
MIRPR8030GBN (brushed nickel)
MIRPR8030GORB (oil rubbed bronze)
MIRPR8030GPN (polished nickel)

- 3 function showerhead (full spray, massage spray and full & massage spray)
- Metal handle
- Required valve -MIR3001
- Extension kit available -ACF3001EXT
- Showerhead max. flow rate: 1.8 gpm at 80 psi
- With slip fit tub spout
- Lifetime limited warranty
- Meets ASME:A112.18.1
- cUPC/IAPMO listed
- ADA compliant