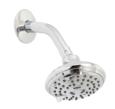

#### **Product Codes:**

MIRPR8030GCP (polished chrome)
MIRPR8030GBN (brushed nickel)
MIRPR8030GORB (oil rubbed bronze)
MIRPR8030GPN (polished nickel)

- 3 function showerhead (full spray, massage spray and full & massage spray)
- Metal handle
- Required valve -MIR3001
- Extension kit available -ACF3001EXT
- Showerhead max. flow rate: 1.8 gpm at 80 psi
- With slip fit tub spout
- Lifetime limited warranty
- Meets ASME:A112.18.1
- cUPC/IAPMO listed
- ADA compliant