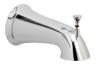

#### **Product Codes:**

MIRPR8030GCP (polished chrome)
MIRPR8030GBN (brushed nickel)
MIRPR8030GORB (oil rubbed bronze)
MIRPR8030GPN (polished nickel)

- 3 function showerhead (full spray, massage spray and full & massage spray)
- Metal handle
- Required valve -MIR3001
- Extension kit available -ACF3001EXT
- Showerhead max. flow rate: 1.8 gpm at 80 psi
- With slip fit tub spout
- Lifetime limited warranty
- Meets ASME:A112.18.1
- cUPC/IAPMO listed
- ADA compliant