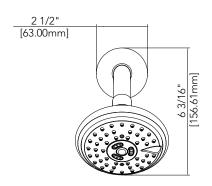

#### **Product Codes:**

MIRPR8030GCP (polished chrome)
MIRPR8030GBN (brushed nickel)
MIRPR8030GORB (oil rubbed bronze)
MIRPR8030GPN (polished nickel)

- 3 function showerhead (full spray, massage spray and full & massage spray)
- Metal handle
- Required valve -MIR3001
- Extension kit available -ACF3001EXT
- Showerhead max. flow rate: 1.8 gpm at 80 psi
- With slip fit tub spout
- Lifetime limited warranty
- Meets ASME:A112.18.1
- cUPC/IAPMO listed
- ADA compliant