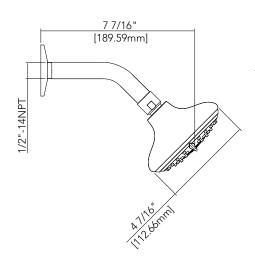

#### **Product Codes:**

MIRPR8030GCP (polished chrome)
MIRPR8030GBN (brushed nickel)
MIRPR8030GORB (oil rubbed bronze)
MIRPR8030GPN (polished nickel)

- 3 function showerhead (full spray, massage spray and full & massage spray)
- Metal handle
- Required valve -MIR3001
- Extension kit available -ACF3001EXT
- Showerhead max. flow rate: 1.8 gpm at 80 psi
- With slip fit tub spout
- Lifetime limited warranty
- Meets ASME:A112.18.1
- cUPC/IAPMO listed
- ADA compliant