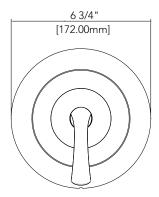

#### **Product Codes:**

MIRPR8030GCP (polished chrome)
MIRPR8030GBN (brushed nickel)
MIRPR8030GORB (oil rubbed bronze)
MIRPR8030GPN (polished nickel)

- 3 function showerhead (full spray, massage spray and full & massage spray)
- Metal handle
- Required valve -MIR3001
- Extension kit available -ACF3001EXT
- Showerhead max. flow rate: 1.8 gpm at 80 psi
- With slip fit tub spout
- Lifetime limited warranty
- Meets ASME:A112.18.1
- cUPC/IAPMO listed
- ADA compliant