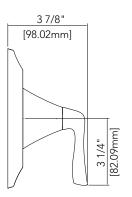

#### **Product Codes:**

MIRPR8030GCP (polished chrome)
MIRPR8030GBN (brushed nickel)
MIRPR8030GORB (oil rubbed bronze)
MIRPR8030GPN (polished nickel)

- 3 function showerhead (full spray, massage spray and full & massage spray)
- Metal handle
- Required valve -MIR3001
- Extension kit available -ACF3001EXT
- Showerhead max. flow rate: 1.8 gpm at 80 psi
- With slip fit tub spout
- Lifetime limited warranty
- Meets ASME:A112.18.1
- cUPC/IAPMO listed
- ADA compliant