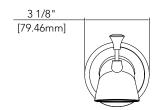

#### **Product Codes:**

MIRPR8030GCP (polished chrome)
MIRPR8030GBN (brushed nickel)
MIRPR8030GORB (oil rubbed bronze)
MIRPR8030GPN (polished nickel)

- 3 function showerhead (full spray, massage spray and full & massage spray)
- Metal handle
- Required valve -MIR3001
- Extension kit available -ACF3001EXT
- Showerhead max. flow rate: 1.8 gpm at 80 psi
- With slip fit tub spout
- Lifetime limited warranty
- Meets ASME:A112.18.1
- cUPC/IAPMO listed
- ADA compliant