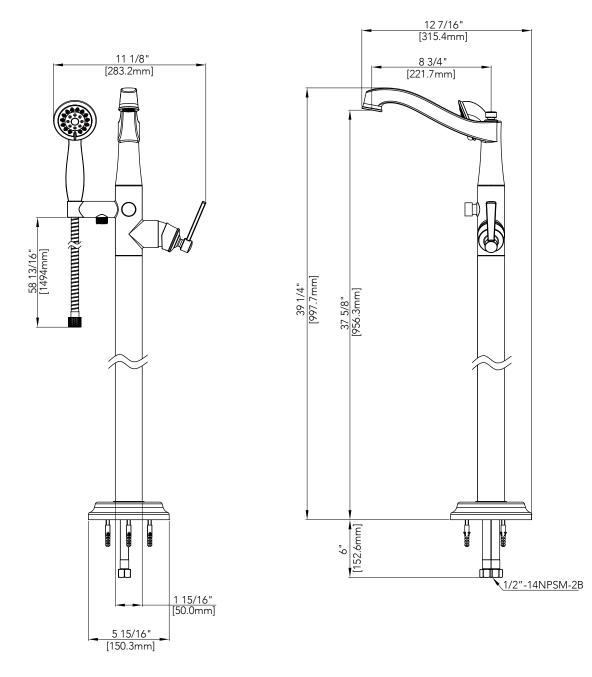

### \*\*\*Remote thermostatic valve may be needed; verify local code requirements.

Please be sure to take note of supply line length before installation and ensure ample space is available. All dimensions are based on original specifications and are subject to change and variation.