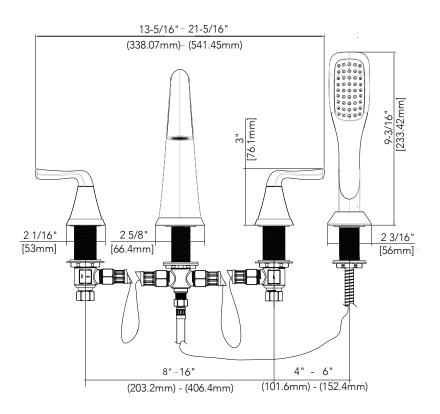

## TWO HANDLE ROMAN TUB WITH HAND SHOWER

#### Product Codes:

MIRPR4RTGCP (polished chrome) MIRPR4RTGBN (brushed nickel) MIRPR4RTGORB (oil rubbed bronze) MIRPR4RTGPN (polished nickel)

- Metal handles
- Fits 4-hole
- Lift rod diverter to hand shower
- Flow rate: 8 gpm at 20 psi
- Hand shower max. flow rate: 1.8 gpm at 80 psi
- Factory installed backflow prevention check valve in hand shower
- Required rough-in valve sold separately: MIR674164
- Lifetime limited warranty
- Meets ASME :A112.18.1
- cUPC/IAPMO listed
- ADA compliant

### TWO HANDLE ROMAN TUB WITH HAND SHOWER

Product Codes: MIRPR4RTGCP (polished chrome) MIRPR4RTGBN (brushed nickel) MIRPR4RTGORB (oil rubbed bronze) MIRPR4RTGPN (polished nickel)