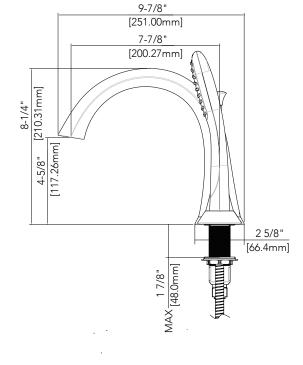

## TWO HANDLE ROMAN TUB WITH HAND SHOWER

#### Product Codes:

MIRPR4RTGCP (polished chrome) MIRPR4RTGBN (brushed nickel) MIRPR4RTGORB (oil rubbed bronze) MIRPR4RTGPN (polished nickel)

- Metal handles
- Fits 4-hole
- Lift rod diverter to hand shower
- Flow rate: 8 gpm at 20 psi
- Hand shower max. flow rate: 1.8 gpm at 80 psi
- Factory installed backflow prevention check valve in hand shower
- Required rough-in valve sold separately: MIR674164
- Lifetime limited warranty
- Meets ASME :A112.18.1
- cUPC/IAPMO listed
- ADA compliant