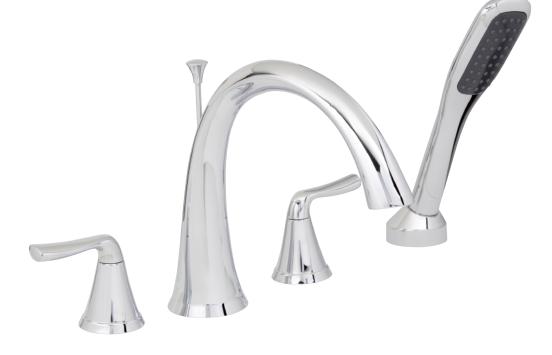

## TWO HANDLE ROMAN TUB WITH HAND SHOWER

#### Product Codes:

MIRPR4RTGCP (polished chrome) MIRPR4RTGBN (brushed nickel) MIRPR4RTGORB (oil rubbed bronze) MIRPR4RTGPN (polished nickel)

- Metal handles
- Fits 4-hole
- Lift rod diverter to hand shower
- Flow rate: 8 gpm at 20 psi
- Hand shower max. flow rate: 1.8 gpm at 80 psi
- Factory installed backflow prevention check valve in hand shower
- Required rough-in valve sold separately: MIR674164
- Lifetime limited warranty
- Meets ASME :A112.18.1
- cUPC/IAPMO listed
- ADA compliant