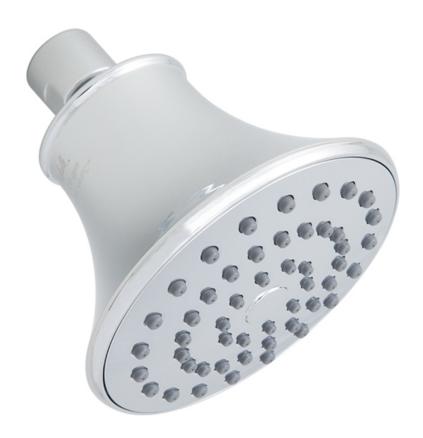

### **Product Codes:**

MIRSH2070GCP (polished chrome) MIRSH2070GBN (brushed nickel) MIRSH2070GORB (oil rubbed bronze) MIRSH2070GPN (polished nickel)

- Single function showerhead (full spray)
- Max flow rate:1.8 GPM at 80 PSI
- Brass ball joint & threaded connection
- Easy clean rubber nozzles
- Easy installation
- Shower arm & flange sold separatelyLifetime limited warranty
- Meets ANSI:A112.18.1
- cUPC/IAPMO listed

### **Product Codes:**

MIRSH2070GCP (polished chrome)
MIRSH2070GBN (brushed nickel)
MIRSH2070GORB (oil rubbed bronze)
MIRSH2070GPN (polished nickel)