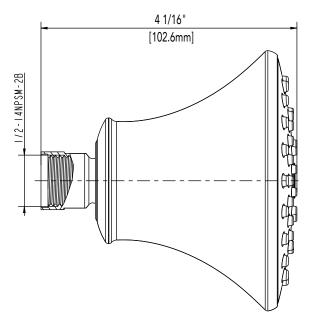

### **Product Codes:**

MIRSH2070GCP (polished chrome) MIRSH2070GBN (brushed nickel) MIRSH2070GORB (oil rubbed bronze) MIRSH2070GPN (polished nickel)

- Single function showerhead (full spray)
- Max flow rate:1.8 GPM at 80 PSI
- Brass ball joint & threaded connection
- Easy clean rubber nozzles
- Easy installation
- Shower arm & flange sold separatelyLifetime limited warranty
- Meets ANSI:A112.18.1
- cUPC/IAPMO listed

### **Product Codes:**

MIRSH2070GCP (polished chrome)
MIRSH2070GBN (brushed nickel)
MIRSH2070GORB (oil rubbed bronze)
MIRSH2070GPN (polished nickel)