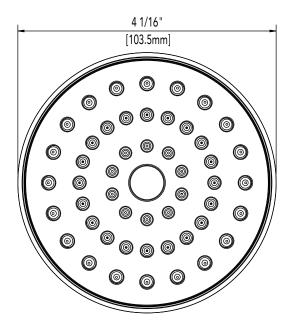

### **Product Codes:**

MIRSH2070GCP (polished chrome) MIRSH2070GBN (brushed nickel) MIRSH2070GORB (oil rubbed bronze) MIRSH2070GPN (polished nickel)

- Single function showerhead (full spray)
- Max flow rate:1.8 GPM at 80 PSI
- Brass ball joint & threaded connection
- Easy clean rubber nozzles
- Easy installation
- Shower arm & flange sold separatelyLifetime limited warranty
- Meets ANSI:A112.18.1
- cUPC/IAPMO listed

### **Product Codes:**

MIRSH2070GCP (polished chrome)
MIRSH2070GBN (brushed nickel)
MIRSH2070GORB (oil rubbed bronze)
MIRSH2070GPN (polished nickel)