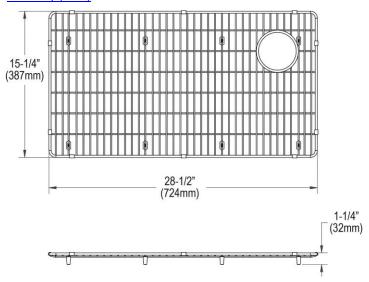

## PRODUCT SPECIFICATIONS

Elkay Crosstown Stainless Steel 28-1/2" x 15-1/2" x 1-1/4" Bottom Grid. Overall dimensions are 28-1/2" x 15-1/2" x 1-1/4".

Made of Stainless Steel

| Material:   | Stainless Steel            |
|-------------|----------------------------|
| Finish:     | Polished Stainless Steel   |
| Dimensions: | 28-1/2" x 15-1/2" x 1-1/4" |