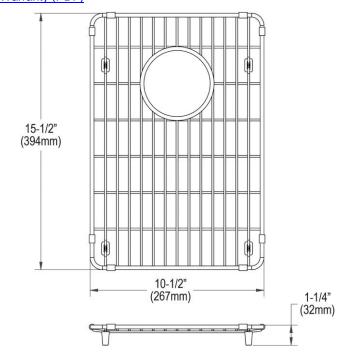

## PRODUCT SPECIFICATIONS

Elkay Crosstown Stainless Steel 10-1/2"x 15-1/2" x 1-1/4" Bottom Grid. Overall dimensions are 10-1/2" x 15-1/2" x 1-1/4".

Made of Stainless Steel

| Material:   | Stainless Steel            |
|-------------|----------------------------|
| Finish:     | Polished Stainless Steel   |
| Dimensions: | 10-1/2" x 15-1/2" x 1-1/4" |