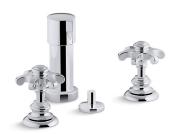

# Artifacts™ Bidet Faucet K-72765-3M

#### **Features**

- Two prong handles offer separate control of hot and cold water.
- UltraGlide engineered ceramic disc valves resist deterioration and mineral buildup, resulting in long-lasting, reliable performance.
- Fixture-mount vacuum breaker.
- Vertical spray delivers gentle, localized stream of water.
- Includes vertical spray and pop-up drain with 1-1/4-inch tailpiece.
- Coordinates with other products in the Artifacts collection.