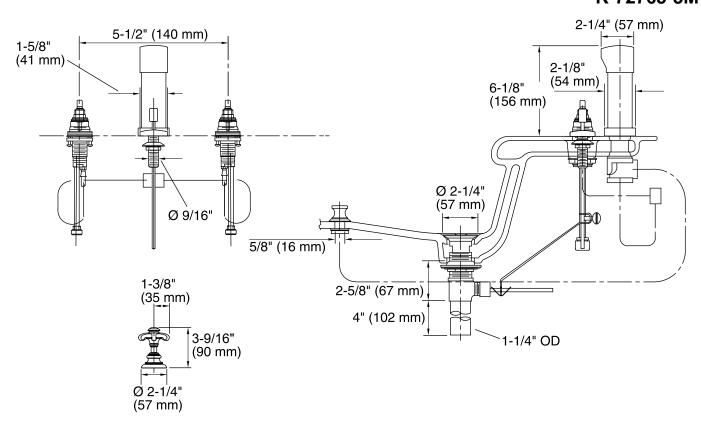

### **Technical Information**

All product dimensions are nominal.

Valve body: Machined Brass

Drain included: Yes
Drain tailpiece Yes

included: