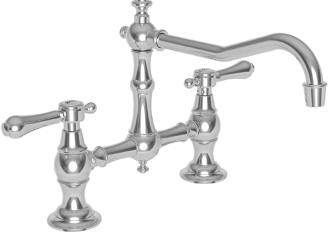

### **Bridge Style Kitchen Faucet**

#### **Product Specification**: Add "Color / Finish" suffix to Model number, below.

The Bridge Style Kitchen Faucet shall be made of solid brass construction. Faucet shall incorporate a swivel spout assembly and feature bridge-style brass valve bodies with quarter-turn washerless ceramic disc valve cartridges. Faucet shall have a 1.8 gallons (6.8 liters) per minute maximum flow rate. Product shall be for 8" (20.3 cm) centers. Product shall incorporate a 6-3/8" (16.2 cm) spout height at outlet and a 9-7/16" (24.0 cm) spout reach (c-c). Faucet shall incorporate ADA compliant traditional lever handles. Bridge-Style Kitchen Faucet shall be Newport Brass Model 9461/\_\_\_\_\_.