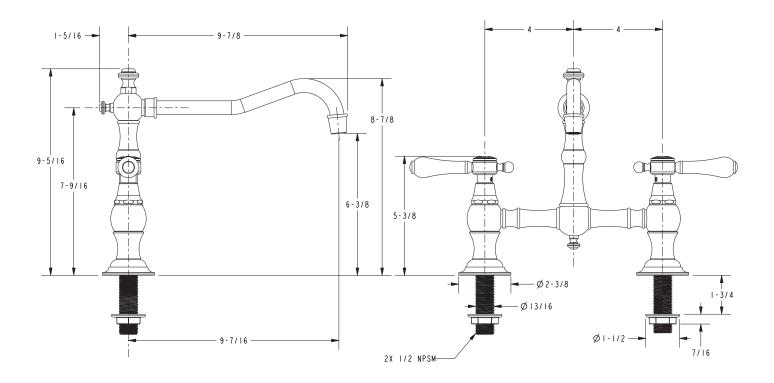

## **PRODUCT DIMENSIONS** (Units are in inches)

### Features

- Solid brass construction
- Bridge-style brass valve bodies
- Quarter-turn washerless ceramic disc valve cartridges
- ADA compliant traditional lever handles
- Swivel spout assembly
- 6-3/8" (16.2 cm) spout height at outlet
- 9-7/16" (24.0 cm) spout reach (c-c)
- For 8" (20.3 cm) centers
- 1.8 gallons (6.8 liters) per minute maximum flow rate