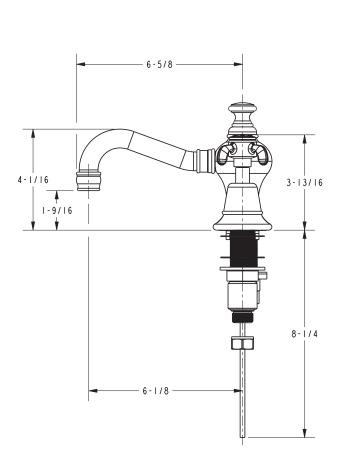

## **PRODUCT DIMENSIONS** (Units are in inches)

#### **Features**

- Solid brass construction
- Brass valve bodies
- Quarter-turn washerless ceramic disc valve cartridges
- ADA compliant traditional cross handles
- Spout assembly with integral supply hoses
- Pop-up drain with tailpiece
- 1-9/16" (4.0 cm) spout height at outlet
- 6-1/8" (15.6 cm) spout reach (c-c)
- For 8" (20.3 cm) centers Maximum 20" (50.8 cm)
- 1.2 gallons (4.5 liters) per minute maximum flow rate

## **Product Specification** Add "Color / Finish" suffix to Model number, below.

The two-handle Widespread Lavatory Faucet shall be made of solid brass construction. Faucet shall incorporate a spout assembly with integral supply hoses and feature brass valve bodies with quarter-turn washerless ceramic disc valve cartridges. Faucet shall have a 1.2 gallon (4.5 liter) per minute maximum flow rate. Product shall be for 8" (20.3 cm) centers - Maximum 20" (50.8 cm). Product shall incorporate a 1-9/16" (4.0 cm) spout height at outlet and a 6-1/8" (15.6 cm) spout reach (c-c). Faucet shall include a pop-up drain with tailpiece and incorporate ADA compliant traditional cross handles. Widespread Lavatory Faucet shall be Newport Brass Model 1680/\_\_\_\_\_.