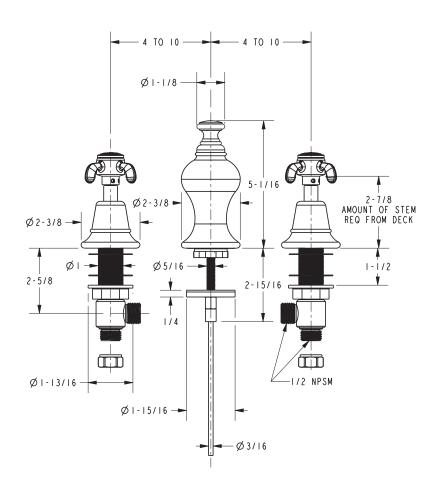

## **PRODUCT DIMENSIONS** (Units are in inches)

#### **Features**

- Solid brass construction
- Brass valve bodies
- Quarter-turn washerless ceramic disc valve cartridges
- ADA compliant traditional cross handles
- Spout assembly with integral supply hoses
- Pop-up drain with tailpiece
- 1-9/16" (4.0 cm) spout height at outlet
- 6-1/8" (15.6 cm) spout reach (c-c)
- For 8" (20.3 cm) centers Maximum 20" (50.8 cm)
- 1.2 gallons (4.5 liters) per minute maximum flow rate

## **Product Specification** Add "Color / Finish" suffix to Model number, below.

The two-handle Widespread Lavatory Faucet shall be made of solid brass construction. Faucet shall incorporate a spout assembly with integral supply hoses and feature brass valve bodies with quarter-turn washerless ceramic disc valve cartridges. Faucet shall have a 1.2 gallon (4.5 liter) per minute maximum flow rate. Product shall be for 8" (20.3 cm) centers - Maximum 20" (50.8 cm). Product shall incorporate a 1-9/16" (4.0 cm) spout height at outlet and a 6-1/8" (15.6 cm) spout reach (c-c). Faucet shall include a pop-up drain with tailpiece and incorporate ADA compliant traditional cross handles. Widespread Lavatory Faucet shall be Newport Brass Model 1680/\_\_\_\_\_.