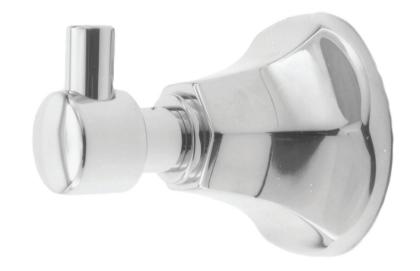

## Single Robe Hook

24-12

#### **Features**

- Solid brass construction
- Complements Metropole product series

### **Product Specification**: Add size designator and "Color / Finish" suffix to Model number, below.

The Single Robe Hook shall be made of solid brass construction. Single Robe Hook shall complement Newport Brass Metropole product series. Single Robe Hook shall be Newport Brass Model 24-12/\_\_\_\_.