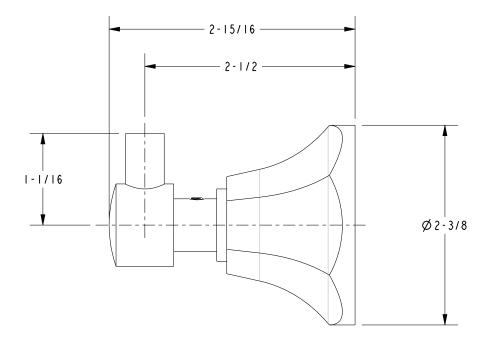

ronze15: Polished Nickel15S: Satin Nickel - PVD26: Polished Chrome

• Other: Refer to the Newport Brass catalog for additional color/finish options.

| Specified Model |                  |                               |
|-----------------|------------------|-------------------------------|
| Model           | Description      | Colors   Finishes             |
| 24-12           | Single Robe Hook | ☐ 10B ☐ 15 ☐ 15S ☐ 26 ☐ Other |

### **Product Specification**: Add size designator and "Color / Finish" suffix to Model number, below.

The Single Robe Hook shall be made of solid brass construction. Single Robe Hook shall complement Newport Brass Metropole product series. Single Robe Hook shall be Newport Brass Model 24-12/\_\_\_\_.

# 24-12

## **PRODUCT DIMENSIONS** (Units are in inches)