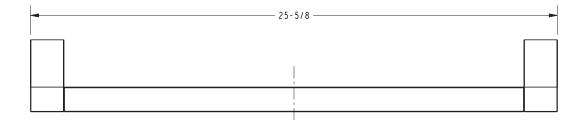

### **Specified Model**

| Model | Description   | Colors   Finishes             |
|-------|---------------|-------------------------------|
| 37-02 | 24" Towel Bar | □ 10B □ 15 □ 15S □ 26 □ Other |

# 37-02

**PRODUCT DIMENSIONS** (Units are in inches)

Secant Towel Bar 37-02

t: 949.417.5207 | www.newportbrass.com ©2016 Brasstech, Inc.

Page 2 of 2 Spec\_37-02\_b\_4.16