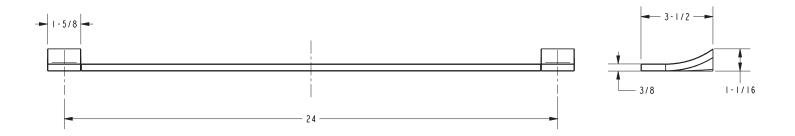

### **Specified Model**

| Model | Description   | Colors   Finishes             |
|-------|---------------|-------------------------------|
| 37-02 | 24" Towel Bar | □ 10B □ 15 □ 15S □ 26 □ Other |

# 37-02

**PRODUCT DIMENSIONS** (Units are in inches)

Secant Towel Bar 37-02

t: 949.417.5207 | www.newportbrass.com ©2016 Brasstech, Inc.

Page 2 of 2 Spec\_37-02\_b\_4.16