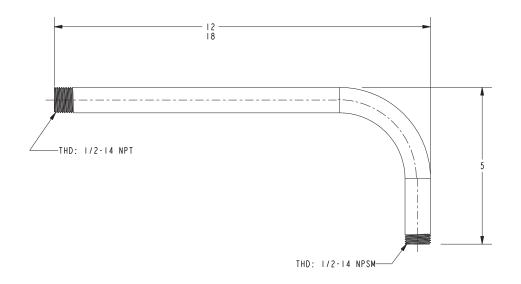

#### **Specified Model**

| Model | Description               | Colors   Finishes             |  |  |
|-------|---------------------------|-------------------------------|--|--|
| 202   | 12" Shower Arm (90° Bend) | □ 10B □ 15 □ 15S □ 26 □ Other |  |  |
| 2021  | 18" Shower Arm (90° Bend) | □ 10B □ 15 □ 15S □ 26 □ Other |  |  |

#### **Product Specification**: Add size designator and "Color / Finish" suffix to Model number, below.

The Shower Arm shall be made of solid brass construction. Product shall incorporate 1/2'' NPT ends with a 90° bend and have an approximate length of 12". Shower Arm shall be Newport Brass Model 20\_\_\_\_\_ and Flange shall be Newport Brass Model 2\_\_\_\_\_\_.

#### **PRODUCT DIMENSIONS** (Units are in inches)

Newport Bath Shower Arm 202

t: 949.417.5207 | www.newportbrass.com ©2016 Brasstech, Inc.

Page 2 of 2 Spec\_202\_b\_2.16