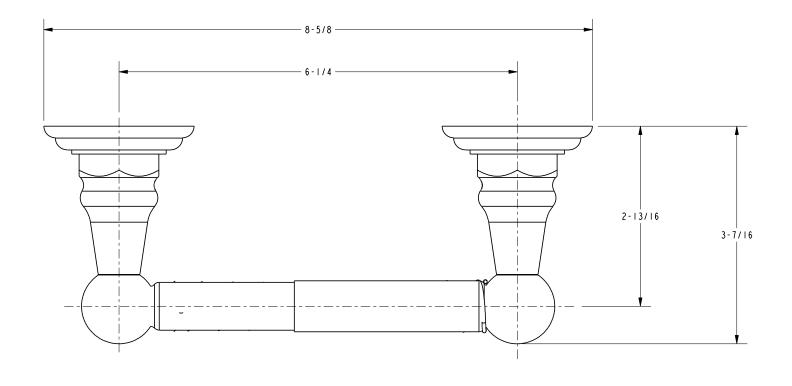

d Bronze
- Other: Refer to the Newport Brass catalog for additional color/finish options.

| Specified Model |                      |                               |
|-----------------|----------------------|-------------------------------|
| Model           | Description          | Colors   Finishes             |
| 13-28           | Toilet Tissue Holder | ☐ 15 ☐ 15S ☐ 26 ☐ 10B ☐ Other |

### Product Specification: Add "Color / Finish" Suffix to Model Number Below.

The Toilet Tissue Holder shall be made of solid brass construction and incorporate a double-post, spring-loaded roller design. Toilet Tissue Holder shall complement Newport Brass Alveston product series. Toilet Tissue Holder shall be Newport Brass Model 13-28/\_\_\_\_.

# 13-28

## **Product Dimensions** (units are in inches)