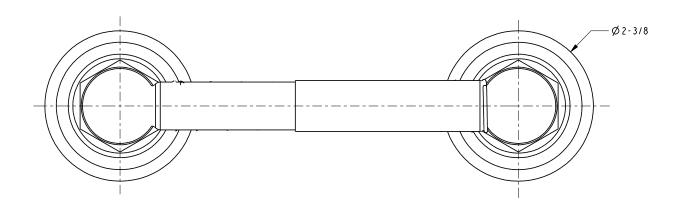

Bronze
- Other: Refer to the Newport Brass catalog for additional color/finish options.

| Specified Model |                      |                               |
|-----------------|----------------------|-------------------------------|
| Model           | Description          | Colors   Finishes             |
| 13-28           | Toilet Tissue Holder | ☐ 15 ☐ 15S ☐ 26 ☐ 10B ☐ Other |

### Product Specification: Add "Color / Finish" Suffix to Model Number Below.

The Toilet Tissue Holder shall be made of solid brass construction and incorporate a double-post, spring-loaded roller design. Toilet Tissue Holder shall complement Newport Brass Alveston product series. Toilet Tissue Holder shall be Newport Brass Model 13-28/\_\_\_\_.

# 13-28

## **Product Dimensions** (units are in inches)