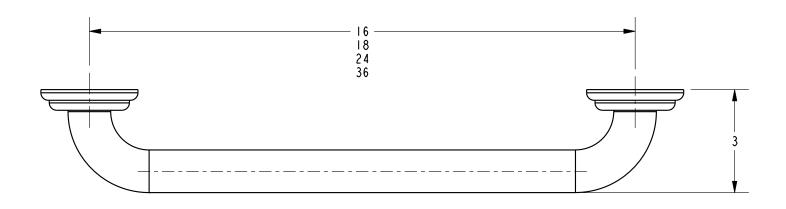

#### **Colors / Finishes**

15: Polished Nickel
15S: Satin Nickel
26: Polished Chrome
ORB: Oil Rubbed Bronze

• Other: Refer to the Newport Brass catalog for additional color/finish options.

| Specified Model |               |                               |
|-----------------|---------------|-------------------------------|
| Model           | Description   | Colors   Finishes             |
| 16-01           | 18" Towel Bar | ☐ 15 ☐ 15S ☐ 26 ☐ 10B ☐ Other |
| 16-02           | 24" Towel Bar | ☐ 15 ☐ 15S ☐ 26 ☐ 10B ☐ Other |
| 16-03           | 30" Towel Bar | ☐ 15 ☐ 15S ☐ 26 ☐ 10B ☐ Other |
|                 |               |                               |
|                 |               |                               |
|                 |               |                               |

## **Product Dimensions** (units are in inches)