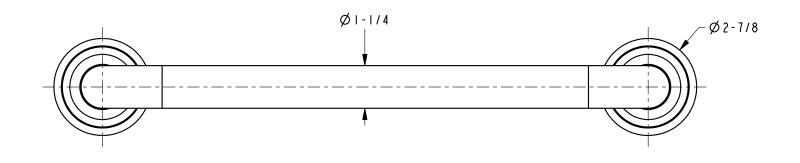

scription   | Colors   Finishes             |
| 16-01           | 18" Towel Bar | ☐ 15 ☐ 15S ☐ 26 ☐ 10B ☐ Other |
| 16-02           | 24" Towel Bar | ☐ 15 ☐ 15S ☐ 26 ☐ 10B ☐ Other |
| 16-03           | 30" Towel Bar | ☐ 15 ☐ 15S ☐ 26 ☐ 10B ☐ Other |
|                 |               |                               |
|                 |               |                               |
|                 |               |                               |

### Product Specification: Add "Length Indicator and Color / Finish" suffix to Model number, below.

The Towel Bar shall be made of solid brass construction. Towel Bar shall complement Newport Brass East Linear product series. Towel Bar shall be Newport Brass Model  $16-0_{-/--}$ .

## 16-01

## **Product Dimensions** (units are in inches)