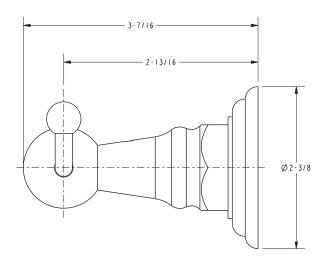

terial regulations



10B: Oil Rubbed Bronze
15: Polished Nickel
15S: Satin Nickel - PVD
26: Polished Chrome

• Other: Refer to the Newport Brass catalog for additional color/finish options.



| Specified Model |                  |                     |
|-----------------|------------------|---------------------|
| Model           | Description      | Colors   Finishes   |
| 13-13           | Double Robe Hook | 10B 15 15S 26 Other |

### **Product Specification**: Add size designator and "Color / Finish" suffix to Model number, below.

The Double Robe Hook shall be made of solid brass construction. Double Robe Hook shall complement Newport Brass Astor product series. Double Robe Hook shall be Newport Brass Model 13-13/\_\_\_\_.

# 13-13

## **PRODUCT DIMENSIONS** (Units are in inches)