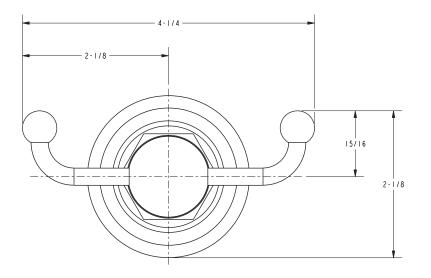

material regulations



10B: Oil Rubbed Bronze
15: Polished Nickel
15S: Satin Nickel - PVD
26: Polished Chrome

• Other: Refer to the Newport Brass catalog for additional color/finish options.



| Specified Model |                  |                     |
|-----------------|------------------|---------------------|
| Model           | Description      | Colors   Finishes   |
| 13-13           | Double Robe Hook | 10B 15 15S 26 Other |

### **Product Specification**: Add size designator and "Color / Finish" suffix to Model number, below.

The Double Robe Hook shall be made of solid brass construction. Double Robe Hook shall complement Newport Brass Astor product series. Double Robe Hook shall be Newport Brass Model 13-13/\_\_\_\_.

# 13-13

## **PRODUCT DIMENSIONS** (Units are in inches)