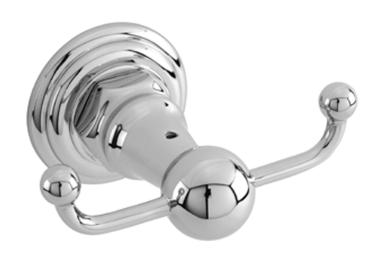

#### **Double Robe Hook**

**13-13** 

#### **Features**

- Solid brass construction
- Complements Astor product series

### **Product Specification**: Add size designator and "Color / Finish" suffix to Model number, below.

The Double Robe Hook shall be made of solid brass construction. Double Robe Hook shall complement Newport Brass Astor product series. Double Robe Hook shall be Newport Brass Model 13-13/\_\_\_\_.