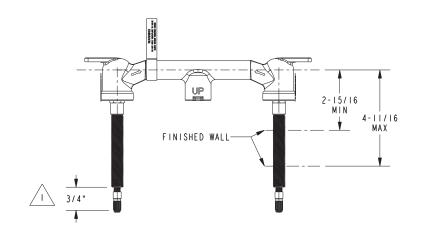

| Required Accesssory |                      |  |
|---------------------|----------------------|--|
| Application         | Wall Lavatory Valve  |  |
| Description         | 2-Cartridge Assembly |  |
| Inlet/Outlet        | 1/2"                 |  |
| Part Number         | 1-532                |  |
| Image               |                      |  |

## PRODUCT DIMENSIONS (Units are in inches)