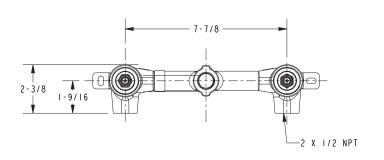

| Required Accesssory |                      |  |
|---------------------|----------------------|--|
| Application         | Wall Lavatory Valve  |  |
| Description         | 2-Cartridge Assembly |  |
| Inlet/Outlet        | 1/2"                 |  |
| Part Number         | 1-532                |  |
| Image               |                      |  |

## PRODUCT DIMENSIONS (Units are in inches)