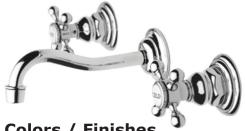

### **Wall-Mounted Lavatory Faucet**

- Solid brass construction
- ADA compliant traditional cross handles
- 7-1/4" (18.4 cm) spout reach (wall-to-center)
- 1/2" NPT spout inlet fitting
- Intended for use with Newport Brass rough valve as specified (Required Accessory)
- Rough valve incorporates a brass valve body assembly
- Rough valve incorporates quarter-turn washerless ceramic disc valve cartridges

3-9301

Colors / Finishes

• 10B: Oil Rubbed Bronze • 15: Polished Nickel • 15S: Satin Nickel - PVD • 26: Polished Chrome

• Other: Refer to the Newport Brass catalog for additional color/finish options.

## **Specified Model**

| Model  | Description                  | Colors   Finishes   |
|--------|------------------------------|---------------------|
| 3-9301 | Wall-Mounted Lavatory Faucet | 10B 15 15S 26 Other |