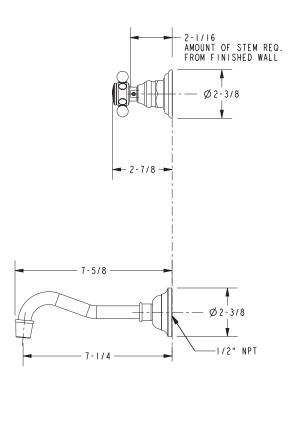

### **Wall-Mounted Lavatory Faucet**

- Solid brass construction
- ADA compliant traditional cross handles
- 7-1/4" (18.4 cm) spout reach (wall-to-center)
- 1/2" NPT spout inlet fitting
- Intended for use with Newport Brass rough valve as specified (Required Accessory)
- Rough valve incorporates a brass valve body assembly
- Rough valve incorporates quarter-turn washerless ceramic disc valve cartridges

## Product Specification Add "Color / Finish" suffix to Model number, below.

The Wall-Mounted Lavatory Faucet shall be made of solid brass construction. Wall-Mounted Lavatory Faucet shall incorporate ADA compliant cross handles and a 7-1/4" (18.4 cm) spout (wall-to-center) that incorporates a 1/2" NPT inlet fitting. Rough valve shall incorporate a brass valve body assembly and quarter-turn washerless ceramic disc valve cartridges. Wall-Mounted Lavatory Faucet shall be Newport Brass Model 3-9301/ and Newport Brass rough valve shall be 1-532.

## PRODUCT DIMENSIONS (Units are in inches)