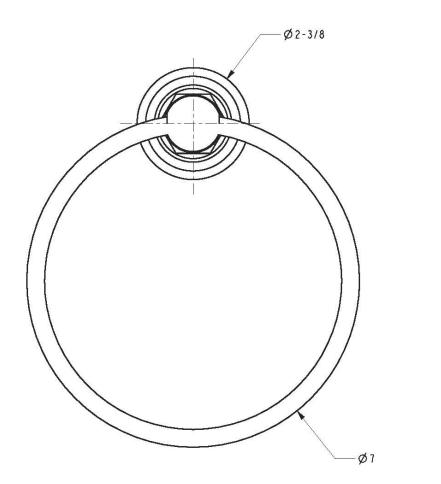

## **PRODUCT DIMENSIONS** (Units are in inches)

Alveston Towel Ring 13-09

t: 949.417.5207 | www.newportbrass.com ©2016 Brasstech, Inc.

Page 2 of 2 Spec\_13-09\_b\_4.16