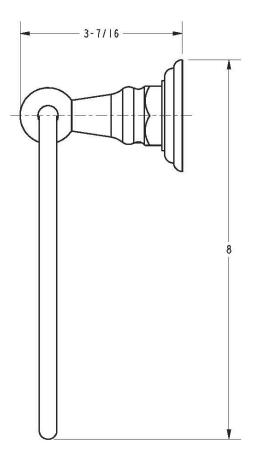

## **PRODUCT DIMENSIONS** (Units are in inches)

Alveston Towel Ring 13-09

t: 949.417.5207 | www.newportbrass.com ©2016 Brasstech, Inc.

Page 2 of 2 Spec\_13-09\_b\_4.16