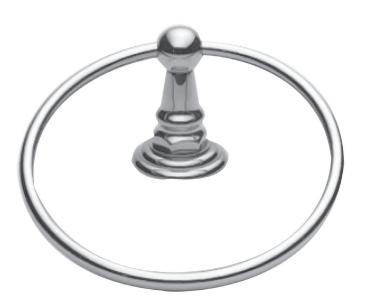

## **ALVESTON**

**Towel Ring** 

13-09

#### **Features**

- Solid brass construction
- Single-post, horizontal pivot design with hanging, closed ring
- Complements Alveston product series

## Product Specification: Add "Color / Finish" suffix to Model number, below.

The Towel Ring shall be made of solid brass construction and incorporate a single-post, horizontal pivot design with hanging, closed ring. Towel Ring shall complement Newport Brass Alveston product series. Towel Ring shall be Newport Brass Model 13-09/\_\_\_\_.