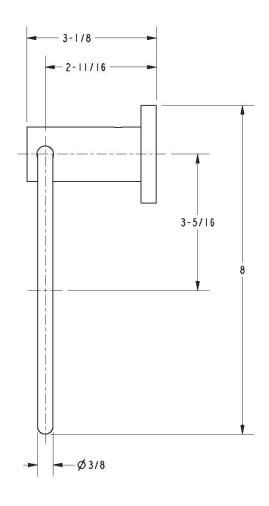

ome

• Other: Refer to the Newport Brass catalog for additional color/finish options.

**Towel Ring** 

**16-09** 



| Specified Model |             |                               |
|-----------------|-------------|-------------------------------|
| Model           | Description | Colors   Finishes             |
| 16-09           | Towel Ring  | ☐ 10B ☐ 15 ☐ 15S ☐ 26 ☐ Other |

#### Product Specification: Add "Color / Finish" suffix to Model number, below.

The Open Towel Ring shall be made of solid brass construction and incorporate a single-post, horizontal pivot design with hanging, open ring. Towel Ring shall complement Newport Brass East Linear product series. Open Towel Ring shall be Newport Brass Model 16-09/\_\_\_\_\_

# 16-09

### **PRODUCT DIMENSIONS** (Units are in inches)