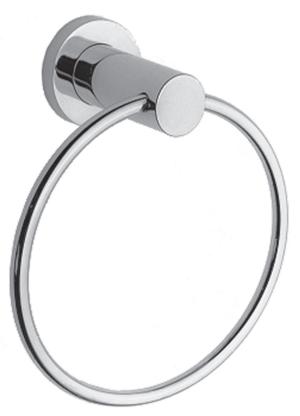

## **EAST LINEAR**

**Features** 

• Solid brass construction

• Single-post, horizontal pivot design with hanging, open ring

• Complements East Linear product series

**Codes / Standards Compliance** 

Meets or exceeds the following at date of manufacture:

#### Product Specification: Add "Color / Finish" suffix to Model number, below.

The Open Towel Ring shall be made of solid brass construction and incorporate a single-post, horizontal pivot design with hanging, open ring. Towel Ring shall complement Newport Brass East Linear product series. Open Towel Ring shall be Newport Brass Model 16-09/\_\_\_\_\_