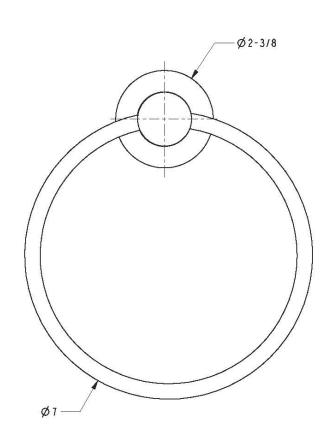

hrome

• Other: Refer to the Newport Brass catalog for additional color/finish options.

**Towel Ring** 

**16-09** 



| Specified Model |             |                               |
|-----------------|-------------|-------------------------------|
| Model           | Description | Colors   Finishes             |
| 16-09           | Towel Ring  | ☐ 10B ☐ 15 ☐ 15S ☐ 26 ☐ Other |

#### Product Specification: Add "Color / Finish" suffix to Model number, below.

The Open Towel Ring shall be made of solid brass construction and incorporate a single-post, horizontal pivot design with hanging, open ring. Towel Ring shall complement Newport Brass East Linear product series. Open Towel Ring shall be Newport Brass Model 16-09/\_\_\_\_\_

# 16-09

### **PRODUCT DIMENSIONS** (Units are in inches)