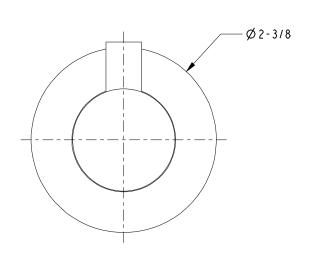

nze15: Polished Nickel15S: Satin Nickel - PVD26: Polished Chrome

• Other: Refer to the Newport Brass catalog for additional color/finish options.

| Specified Model |                  |                               |
|-----------------|------------------|-------------------------------|
| Model           | Description      | Colors   Finishes             |
| 16-12           | Single Robe Hook | ☐ 10B ☐ 15 ☐ 15S ☐ 26 ☐ Other |

#### Product Specification: Add size designator and "Color / Finish" suffix to Model number, below.

The Single Robe Hook shall be made of solid brass construction. Single Robe Hook shall complement Newport Brass East Linear product series. Single Robe Hook shall be Newport Brass Model  $16-12/\_\_$ .

# **16-12**

### **PRODUCT DIMENSIONS** (Units are in inches)