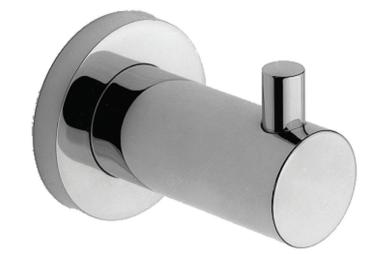

## Single Robe Hook

16-12

#### **Features**

- Solid brass construction
- Complements East Linear product series

#### Product Specification: Add size designator and "Color / Finish" suffix to Model number, below.

The Single Robe Hook shall be made of solid brass construction. Single Robe Hook shall complement Newport Brass East Linear product series. Single Robe Hook shall be Newport Brass Model  $16-12/\_\_$ .