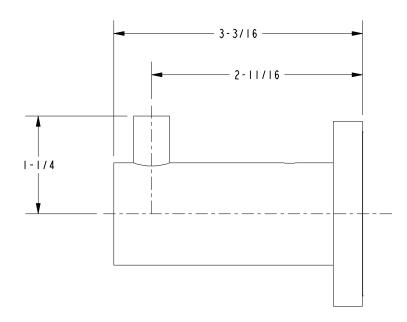

e15: Polished Nickel15S: Satin Nickel - PVD26: Polished Chrome

• Other: Refer to the Newport Brass catalog for additional color/finish options.

| Specified Model |                  |                               |
|-----------------|------------------|-------------------------------|
| Model           | Description      | Colors   Finishes             |
| 16-12           | Single Robe Hook | ☐ 10B ☐ 15 ☐ 15S ☐ 26 ☐ Other |

#### Product Specification: Add size designator and "Color / Finish" suffix to Model number, below.

The Single Robe Hook shall be made of solid brass construction. Single Robe Hook shall complement Newport Brass East Linear product series. Single Robe Hook shall be Newport Brass Model  $16-12/\_\_$ .

# **16-12**

### **PRODUCT DIMENSIONS** (Units are in inches)