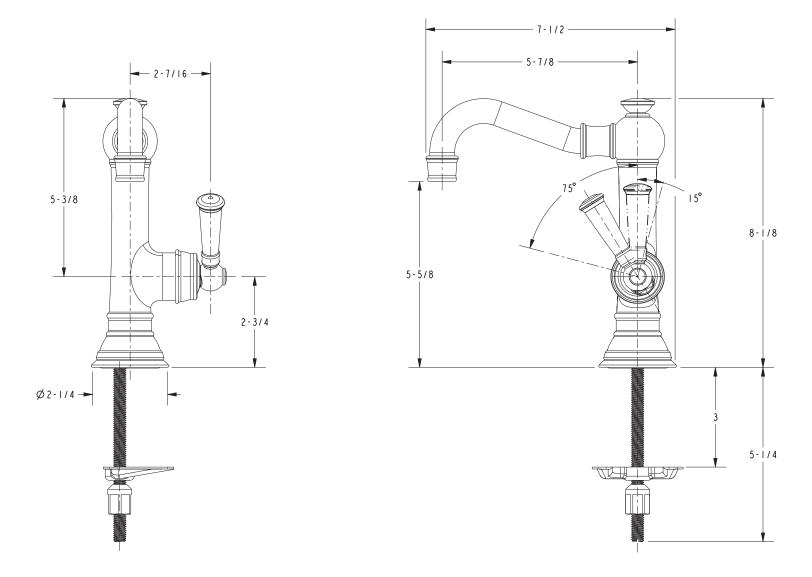

## **PRODUCT DIMENSIONS** (Units are in inches)

### **Features**

- Solid brass construction
- Forged brass body with side-mounted handle
- Euro-motion ceramic disc 25 mm valve cartridge
- Side-mounted ADA compliant traditional lever handle
- Spout assembly with integral supply hoses
- Lift-and-turn drain with tailpiece
- 5-5/8" (14.3 cm) spout height at outlet
- 5-7/8" (14.9 cm) spout reach (c-c)
- For single hole configurations
- 1.2 gallons (4.5 liters) per minute maximum flow rate

## **Product Specification:**

The Single Handle Lavatory Faucet shall be made of solid brass construction. Faucet shall feature forged brass body with side-mounted Euro-motion ceramic disc 25 mm valve cartridge. Faucet shall have a 1.2 gallon (4.5 liter) per minute maximum flow rate. Product shall accommodate single hole configurations. Product shall incorporate a 5-5/8" (14.3 cm) spout height at outlet and a 5-7/8" (14.9 cm) spout reach (c-c). Faucet shall include a Lift-and-turn drain with tailpiece and incorporate a side-mounted ADA compliant traditional lever handle. Single Handle Lavatory Faucet shall be Newport Brass Model 2473/\_\_\_\_.