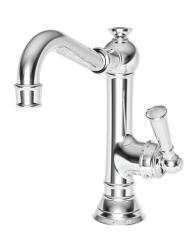

JACOBEAN

2473

**FP** 

**Single Handle Lavatory Faucet** 

### **Features**

- Solid brass construction
- Forged brass body with side-mounted handle
- Euro-motion ceramic disc 25 mm valve cartridge
- Side-mounted ADA compliant traditional lever handle
- Spout assembly with integral supply hoses
- Lift-and-turn drain with tailpiece
- 5-5/8" (14.3 cm) spout height at outlet
- 5-7/8" (14.9 cm) spout reach (c-c)
- For single hole configurations
- 1.2 gallons (4.5 liters) per minute maximum flow rate

## **Product Specification:**

The Single Handle Lavatory Faucet shall be made of solid brass construction. Faucet shall feature forged brass body with side-mounted Euro-motion ceramic disc 25 mm valve cartridge. Faucet shall have a 1.2 gallon (4.5 liter) per minute maximum flow rate. Product shall accommodate single hole configurations. Product shall incorporate a 5-5/8" (14.3 cm) spout height at outlet and a 5-7/8" (14.9 cm) spout reach (c-c). Faucet shall include a Lift-and-turn drain with tailpiece and incorporate a side-mounted ADA compliant traditional lever handle. Single Handle Lavatory Faucet shall be Newport Brass Model 2473/\_\_\_\_.