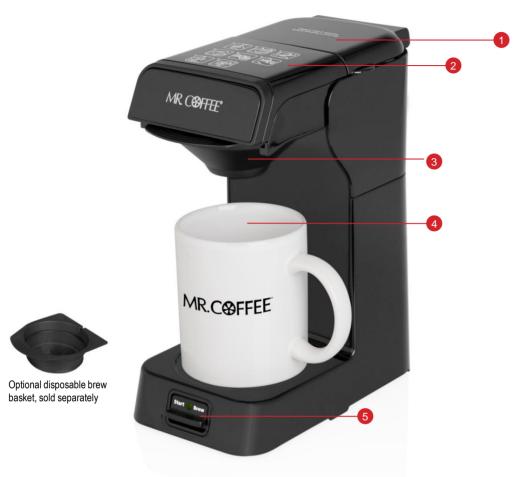

1 Covered Water Reservoir 2 Easy to Read Instructions 3 Dishwasher-Safe Permanent Brew Basket
4 Fits 8 or 12 oz. Cup or Mug 5 Heavy-duty On/Off Switch with Light

## ■ PRODUCT HIGHLIGHTS

- · Stylish, compact 1-cup coffeemaker
- · Automatic shut-off after brew cycle saves energy
- Designed for optimum brew time, temperature and flow to give guests a delicious cup of coffee in  $\sim 3.5\,$  minutes
- Easy to read instructions printed on lid
- · Covered water reservoir
- · Dishwasher-safe permanent brew basket
- · Optional disposable brew basket sold separately
- Fits 8 or 12 oz. cup or mug
- · Easy clean surfaces
- · On/Off indicator light
- · Heavy-duty On/Off switch
- 2 Year Limited Hospitality Warranty