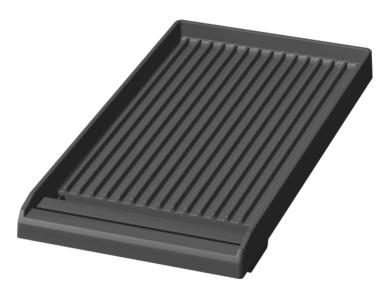

## **Professional Range Accessories**

12" Grill Plate (with Tray) Accessory PA12GRILLW

### **Product Features**

Designed to replace the griddle plate for convenient indoor grilling

Thermostatically controlled to deliver consistent, even heating across the entire surface

Catch grease or food residue in the dishwasher-safe drip collection tray