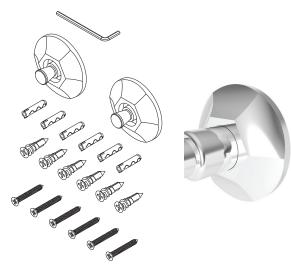

# Hotel Shelf Mounting Kit **640B**

| Specified Model |                          |                   |  |  |
|-----------------|--------------------------|-------------------|--|--|
| Model           | Description              | Colors / Finishes |  |  |
| 640B            | Hotel Shelf Mounting Kit | □PC □PN □SN       |  |  |

## Product Specification: Add "Color / Finish" Suffix to Model Number Below

The Hotel Shelf mounting kit shall incorporate a solid brass escutcheons, mounting brackets and necessary hardware. Hotel Shelf Mounting Kit shall complement Ginger Empire product series. Mounting Kit shall be Ginger Model 640B/\_\_\_\_. Required accessory Frame shall be Ginger Model XX4\_\_\_-2\_\_/\_\_\_.