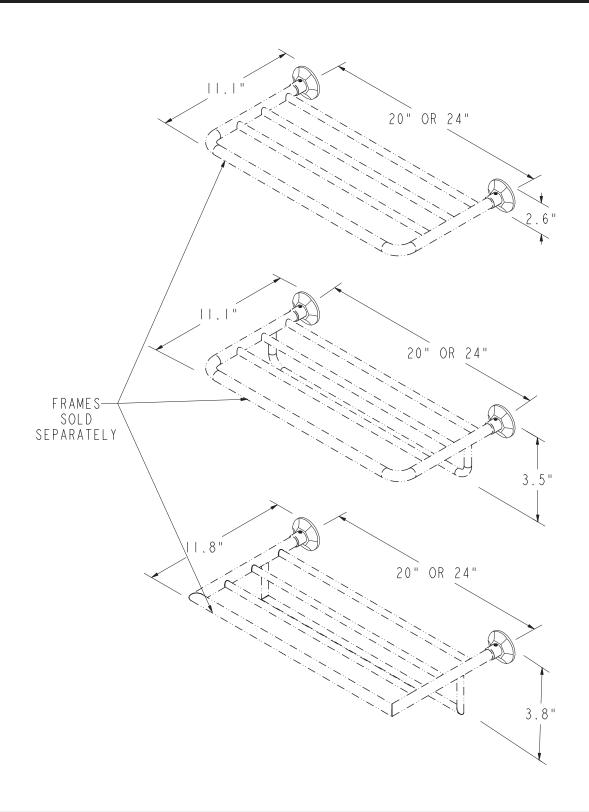

| Required Accessory: Hotel Shelf Frame |                     |                     |             |  |
|---------------------------------------|---------------------|---------------------|-------------|--|
| Model                                 | ☐ XX40-20 ☐ XX40-24 | ☐ XX43-20 ☐ XX43-24 | ☐ XX43S-20  |  |
| Finish                                | □PC □PN □SN         | □PC □PN □SN         | □PC □PN □SN |  |
| Image                                 |                     |                     |             |  |