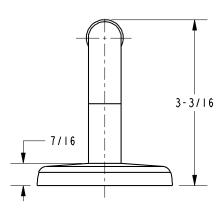

/ Finishes**

PC: Polished ChromeSN: Satin Nickel



| Specified Model |                            |                   |
|-----------------|----------------------------|-------------------|
| Model           | Description                | Colors   Finishes |
| 307             | Spare Toilet Tissue Holder | □ PC □ SN         |
|                 |                            |                   |

#### Product Specification: Add "Color / Finish" Suffix to Model Number Below.

The Toilet Tissue Holder shall be made of solid brass construction and incorporate a single-post, vertical open roller design. Toilet Tissue Holder shall complement Ginger Hotelier product series. Toilet Tissue Holder shall be Ginger Model 0307/\_\_\_\_.

# **307**

## **Product Dimensions** (units are in inches)