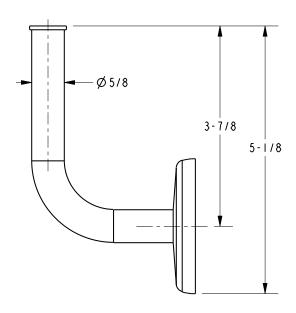

rs / Finishes**

PC: Polished ChromeSN: Satin Nickel



| Specified Model |                            |                   |
|-----------------|----------------------------|-------------------|
| Model           | Description                | Colors   Finishes |
| 307             | Spare Toilet Tissue Holder | □ PC □ SN         |
|                 |                            |                   |

#### Product Specification: Add "Color / Finish" Suffix to Model Number Below.

The Toilet Tissue Holder shall be made of solid brass construction and incorporate a single-post, vertical open roller design. Toilet Tissue Holder shall complement Ginger Hotelier product series. Toilet Tissue Holder shall be Ginger Model 0307/\_\_\_\_.

# **307**

## **Product Dimensions** (units are in inches)