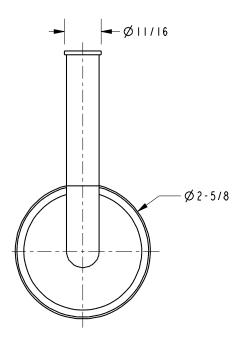

lors / Finishes**

PC: Polished ChromeSN: Satin Nickel



| Specified Model |                            |                   |
|-----------------|----------------------------|-------------------|
| Model           | Description                | Colors   Finishes |
| 307             | Spare Toilet Tissue Holder | □ PC □ SN         |
|                 |                            |                   |

#### Product Specification: Add "Color / Finish" Suffix to Model Number Below.

The Toilet Tissue Holder shall be made of solid brass construction and incorporate a single-post, vertical open roller design. Toilet Tissue Holder shall complement Ginger Hotelier product series. Toilet Tissue Holder shall be Ginger Model 0307/\_\_\_\_.

# **307**

## **Product Dimensions** (units are in inches)