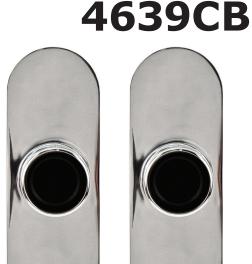

# **GINGER BATH**

Shower Rod Brackets, Pair

### **Specified Model**

| Model  | Description               | Colors   Finishes |
|--------|---------------------------|-------------------|
| 4639CB | Shower Rod Brackets, Pair | □ PC □ SN □ 10B   |

| Required Accessory |                 |                 |
|--------------------|-----------------|-----------------|
| Model              | 1139CR-5        | 1139CR-6        |
| Finish             | □ PC □ SN □ 10B | □ PC □ SN □ 10B |
| Image              |                 |                 |