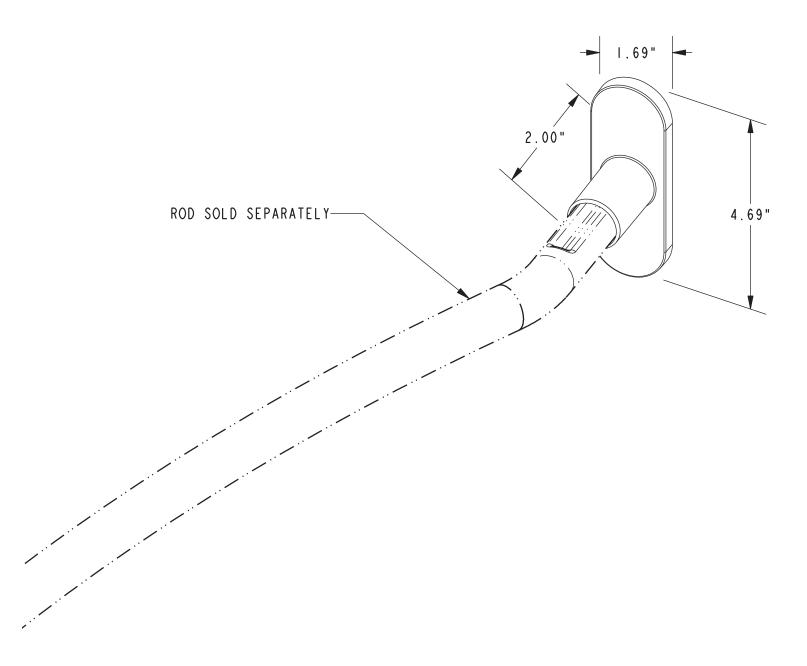

# 4639CB

Product Dimensions (units are in inches)

page 2 of 2 spec\_4639CB\_b\_9/15