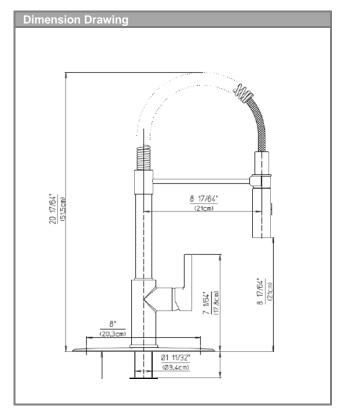

#### **Features**

Flow: 1.75 gpm @ 45 PSI
Spray: Full & Needle Spray
Cartridge: 35 mm Ceramic Cartridge
Swivel: 360°
Recommended Water Pressure: 30-75 PSI
Max. Water Pressure: 145 PSI
Hole Size for Faucet: 1 3/8"