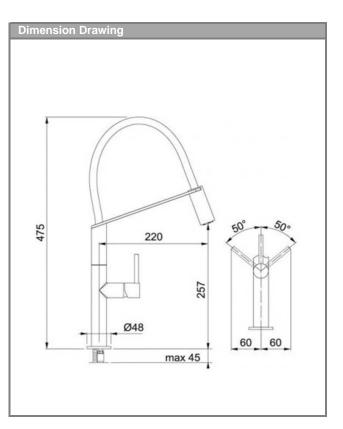

## Description

Other:

| Features              |                         |     |
|-----------------------|-------------------------|-----|
| Flow:                 | 1.75 gpm @ 45 PS        | I I |
| Spray:                | Full Spray              | /   |
| Cartridge:            | 25 mm Ceramic Cartridge | Э   |
| Swivel:               | 360                     | 0   |
| Recommended Water     | Pressure: 30-75 PSI     |     |
| Max. Water Pressure:  | 145 PS                  | I   |
| Hole Size for Faucet: | 1 3/8                   | "   |
|                       |                         |     |
| Optional accessories: |                         |     |
| Base Plate:           | BD100/BP180             | )   |
| Soap Dispenser:       | SD3100/SD3180           | )   |
| Little Butler Faucet: | DW70XX/LB71XX/LB72X>    | <   |