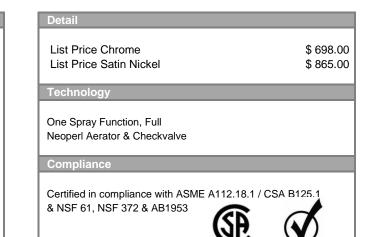

## **SPECIFICATION SHEET**

Series: Chillout Model: **Chillout Semi-Pro Kitchen Faucet** Part no. FF4900 Part no. FF4900-LF Part no. FF4980

Finish: Chrome Finish: Chrome 1.5 gpm Finish: Satin Nickel

## Description

Other:

| Features              |                         |     |
|-----------------------|-------------------------|-----|
| Flow:                 | 1.75 gpm @ 45 PS        | I I |
| Spray:                | Full Spray              | /   |
| Cartridge:            | 25 mm Ceramic Cartridge | Э   |
| Swivel:               | 360                     | 0   |
| Recommended Water     | Pressure: 30-75 PSI     |     |
| Max. Water Pressure:  | 145 PS                  | I   |
| Hole Size for Faucet: | 1 3/8                   | "   |
|                       |                         |     |
| Optional accessories: |                         |     |
| Base Plate:           | BD100/BP180             | )   |
| Soap Dispenser:       | SD3100/SD3180           | )   |
| Little Butler Faucet: | DW70XX/LB71XX/LB72X>    | <   |