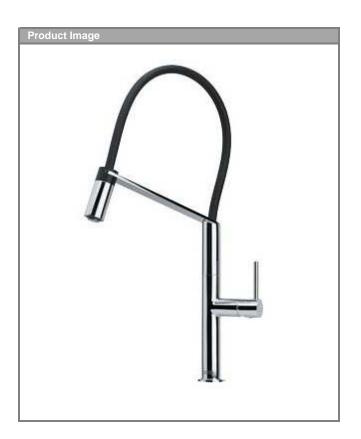

## **SPECIFICATION SHEET**

Series: Chillout Model: **Chillout Semi-Pro Kitchen Faucet** Part no. FF4900 Part no. FF4900-LF Part no. FF4980

Finish: Chrome Finish: Chrome 1.5 gpm Finish: Satin Nickel