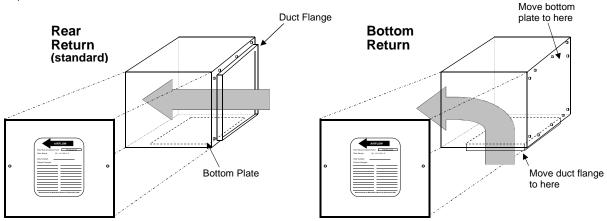

## Converting the filter box from rear (as supplied) to bottom return

- 1. Remove rear duct flanges and bottom plate.
- 2. Install duct flanges on the bottom of the filter box.
- 3. Install the bottom plate on the rear of the filter box.