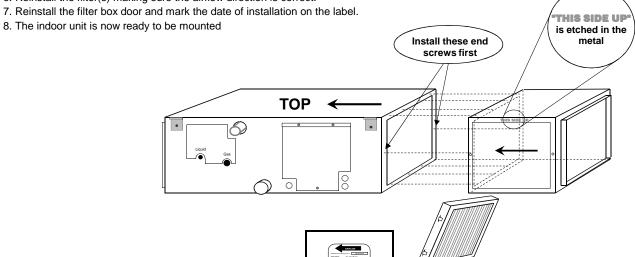

## For ease in installation, the filter box should be attached before the indoor unit is mounted.

- 1. Remove the filter from the back of the indoor unit and discard.
- 2. Open the filter box door and remove the filter(s)
- 3. Position the indoor unit and filter box as show below matching the top of the filter box to the top of the indoor unit.
- 4. Using the screws provided attach the filter box to the indoor unit. Inserting the end screws first will line up the rest of the holes.
- 5. Once the end screws are in place insert and tighten the remaining screws.
- 6. Reinstall the filter(s) making sure the airflow direction is correct.
- 7. Reinstall the filter box door and mark the date of installation on the label.