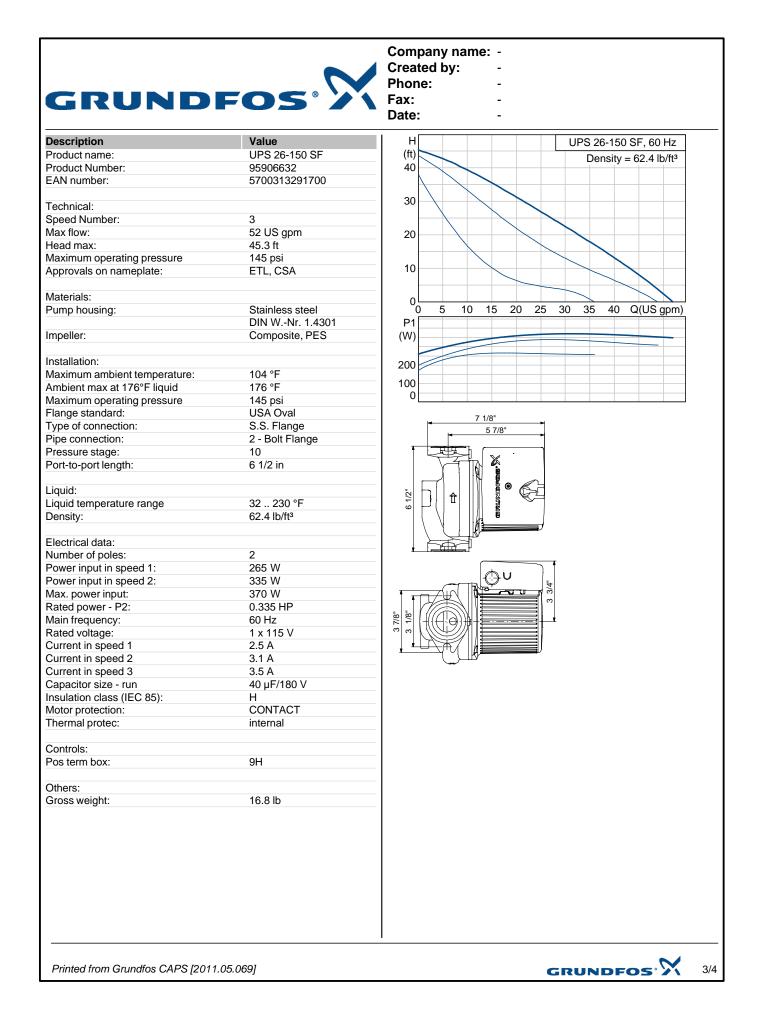

-

| Date     |       |                                              |                |            |
|----------|-------|----------------------------------------------|----------------|------------|
| Position | Count | Description                                  |                | Unit price |
|          |       | Port-to-port length:                         | 6 1/2 in       |            |
|          |       |                                              |                |            |
|          |       | Electrical data:                             |                |            |
|          |       | Number of poles:                             | 2              |            |
|          |       | Power input in speed 1:                      | 265 W          |            |
|          |       | Power input in speed 2:<br>Max. power input: | 335 W<br>370 W |            |
|          |       | Rated power - P2:                            | 0.335 HP       |            |
|          |       | Main frequency:                              | 60 Hz          |            |
|          |       | Rated voltage:                               | 1 x 115 V      |            |
|          |       | Current in speed 1:                          | 2.5 A          |            |
|          |       | Current in speed 2:                          | 3.1 A          |            |
|          |       | Current in speed 3:                          | 3.5 A          |            |
|          |       | Capacitor size - run:                        | 40 µF/180 V    |            |
|          |       | Insulation class (IEC 85):                   | Н              |            |
|          |       | Others:                                      |                |            |
|          |       | Gross weight:                                | 16.8 lb        |            |
|          |       |                                              |                |            |
|          |       |                                              |                |            |
|          |       |                                              |                |            |
|          |       |                                              |                |            |
|          |       |                                              |                |            |
|          |       |                                              |                |            |
|          |       |                                              |                |            |
|          |       |                                              |                |            |
|          |       |                                              |                |            |
|          |       |                                              |                |            |
|          |       |                                              |                |            |
|          |       |                                              |                |            |
|          |       |                                              |                |            |
|          |       |                                              |                |            |
|          |       |                                              |                |            |
|          |       |                                              |                |            |
|          |       |                                              |                |            |
|          |       |                                              |                |            |
|          |       |                                              |                |            |
|          |       |                                              |                |            |
|          |       |                                              |                |            |
|          |       |                                              |                |            |
|          |       |                                              |                |            |
|          |       |                                              |                |            |
|          |       |                                              |                |            |
|          |       |                                              |                |            |
|          |       |                                              |                |            |
|          |       |                                              |                |            |
|          |       |                                              |                |            |
|          |       |                                              |                |            |
|          |       |                                              |                |            |
|          |       |                                              |                |            |
|          |       |                                              |                |            |
|          |       |                                              |                |            |