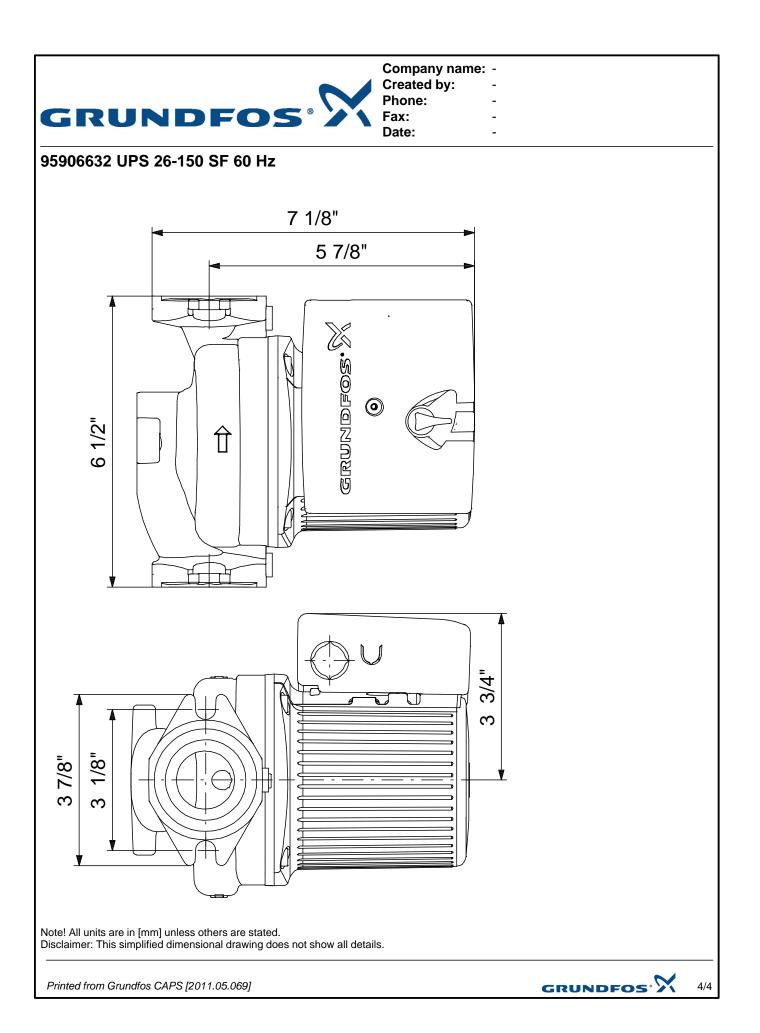

-

| Date     |       |                                              |                |            |
|----------|-------|----------------------------------------------|----------------|------------|
| Position | Count | Description                                  |                | Unit price |
|          |       | Port-to-port length:                         | 6 1/2 in       |            |
|          |       |                                              |                |            |
|          |       | Electrical data:                             |                |            |
|          |       | Number of poles:                             | 2              |            |
|          |       | Power input in speed 1:                      | 265 W          |            |
|          |       | Power input in speed 2:<br>Max. power input: | 335 W<br>370 W |            |
|          |       | Rated power - P2:                            | 0.335 HP       |            |
|          |       | Main frequency:                              | 60 Hz          |            |
|          |       | Rated voltage:                               | 1 x 115 V      |            |
|          |       | Current in speed 1:                          | 2.5 A          |            |
|          |       | Current in speed 2:                          | 3.1 A          |            |
|          |       | Current in speed 3:                          | 3.5 A          |            |
|          |       | Capacitor size - run:                        | 40 µF/180 V    |            |
|          |       | Insulation class (IEC 85):                   | Н              |            |
|          |       | Others:                                      |                |            |
|          |       | Gross weight:                                | 16.8 lb        |            |
|          |       |                                              |                |            |
|          |       |                                              |                |            |
|          |       |                                              |                |            |
|          |       |                                              |                |            |
|          |       |                                              |                |            |
|          |       |                                              |                |            |
|          |       |                                              |                |            |
|          |       |                                              |                |            |
|          |       |                                              |                |            |
|          |       |                                              |                |            |
|          |       |                                              |                |            |
|          |       |                                              |                |            |
|          |       |                                              |                |            |
|          |       |                                              |                |            |
|          |       |                                              |                |            |
|          |       |                                              |                |            |
|          |       |                                              |                |            |
|          |       |                                              |                |            |
|          |       |                                              |                |            |
|          |       |                                              |                |            |
|          |       |                                              |                |            |
|          |       |                                              |                |            |
|          |       |                                              |                |            |
|          |       |                                              |                |            |
|          |       |                                              |                |            |
|          |       |                                              |                |            |
|          |       |                                              |                |            |
|          |       |                                              |                |            |
|          |       |                                              |                |            |
|          |       |                                              |                |            |
|          |       |                                              |                |            |
|          |       |                                              |                |            |
|          |       |                                              |                |            |
|          |       |                                              |                |            |