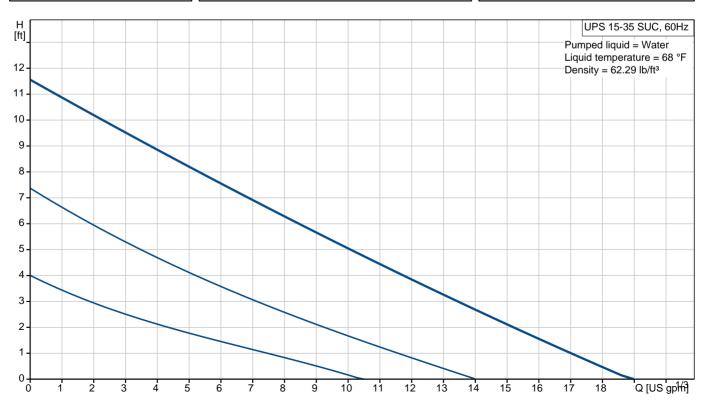

### UPS 15-35 SUC

Circulator pumps

Product photo could vary from the actual product

| Conditions of Service           |       | Pump Data                           | Motor Data              |                     |                  |
|---------------------------------|-------|-------------------------------------|-------------------------|---------------------|------------------|
| Flow:                           |       | Maximum operating pressure:         | 145 psi                 | Max. power input:   | 110 W            |
| Head:                           |       | Liquid temperature range:           | 35.6 165.2 °F           | Rated power - P2:   | 0.6/0.08/0.11 kW |
| Efficiency:                     | Water | Maximum ambient temperature:        | 104 °F                  | Rated voltage:      | 115 V            |
| Liquid:                         |       | Approvals:                          | UL, CSA                 | Main frequency:     | 60 Hz            |
| Temperature:                    | 68 °F | Type of connection:                 | S.S. Union              | Insulation class:   | F                |
| NPSH required:                  |       | Flange standard:                    | USA Threaded            | Motor protection:   | Contact          |
| Viscosity:<br>Specific Gravity: | 1.000 | Pipe connection:<br>Product number: | 1 1/4" NPSM<br>59896778 | Thermal protection: | internal         |