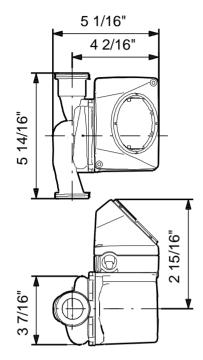

#### 59896778 UPS 15-35 SUC 60 Hz

Note! All units are in [mm] unless others are stated. Disclaimer: This simplified dimensional drawing does not show all details.

Printed from Grundfos CAPS [2014.01.046]