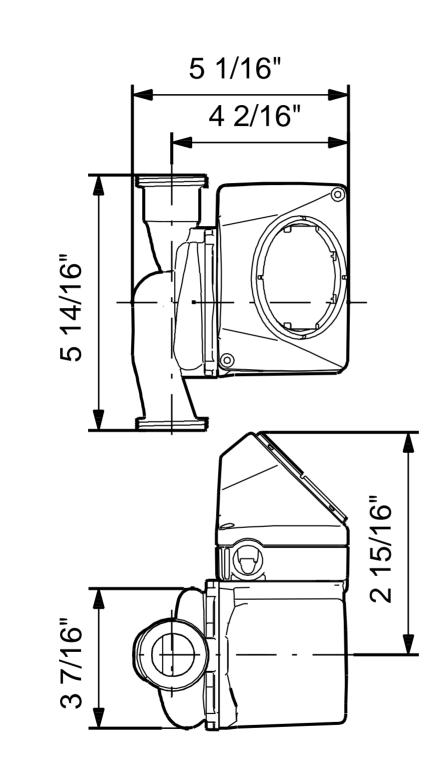

#### 59896778 UPS 15-35 SUC 60 Hz

Note! All units are in [mm] unless others are stated. Disclaimer: This simplified dimensional drawing does not show all details.

Printed from Grundfos CAPS [2014.01.046]