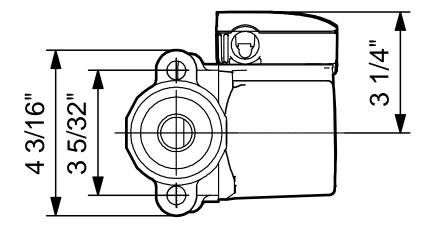

Company name: -

Created by: Phone: Fax:

Date:

59896155 UP 15-42 F 60 Hz

Note! All units are in [mm] unless others are stated. Disclaimer: This simplified dimensional drawing does not show all details.