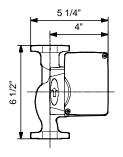

Pressure stage: 10
Port-to-port length: 6 1/2 in

Company name: Created by: Phone: Fax: Date: -

| Count | Description                |             | Unit p |
|-------|----------------------------|-------------|--------|
| Count |                            |             | Unit p |
|       | Electrical data:           |             |        |
|       | Number of poles:           | 2           |        |
|       | Max. power input:          | 85 W        |        |
|       | Rated power - P2:          | 0.04 HP     |        |
|       | Main frequency:            | 60 Hz       |        |
|       | Rated voltage:             | 1 x 115 V   |        |
|       | Current in speed 3:        | 0.74 A      |        |
|       | Capacitor size - run:      | 10 μF/180 V |        |
|       | Insulation class (IEC 85): | F           |        |
|       | insulation class (IEC 65). | F           |        |
|       | Others:                    |             |        |
|       | Gross weight:              | 7.25 lb     |        |
|       |                            |             |        |
|       |                            |             |        |
|       |                            |             |        |
|       |                            |             |        |
|       |                            |             |        |
|       |                            |             |        |
|       |                            |             |        |
|       |                            |             |        |
|       |                            |             |        |
|       |                            |             |        |
|       |                            |             |        |
|       |                            |             |        |
|       |                            |             |        |
|       |                            |             |        |
|       |                            |             |        |
|       |                            |             |        |
|       |                            |             |        |
|       |                            |             |        |
|       |                            |             |        |
|       |                            |             |        |
|       |                            |             |        |
|       |                            |             |        |
|       |                            |             |        |
|       |                            |             |        |
|       |                            |             |        |
|       |                            |             |        |
|       |                            |             |        |
|       |                            |             |        |
|       |                            |             |        |
|       |                            |             |        |
|       |                            |             |        |
|       |                            |             |        |
|       |                            |             |        |
|       |                            |             |        |
|       |                            |             |        |
|       |                            |             |        |
|       |                            |             |        |
|       |                            |             |        |
|       |                            |             |        |
|       |                            |             |        |

Company name: -

Created by: Phone: Fax:

Date:

59896155 UP 15-42 F 60 Hz

Note! All units are in [mm] unless others are stated. Disclaimer: This simplified dimensional drawing does not show all details.