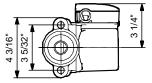

Materials:

Pump housing: Cast iron

EN-JL1030 ASTM 30 B

Impeller: Composite, PES

Installation:

Maximum ambient temperature: 104 °F
Ambient max at 176°F liquid: 176 °F
Maximum operating pressure: 145 psi
Flange standard: USA Oval
Type of connection: C.I. Flange
Pipe connection: 2 - Bolt Flange

Company name: -

Created by: Phone: Fax:

Date:

59896155 UP 15-42 F 60 Hz

Note! All units are in [mm] unless others are stated. Disclaimer: This simplified dimensional drawing does not show all details.