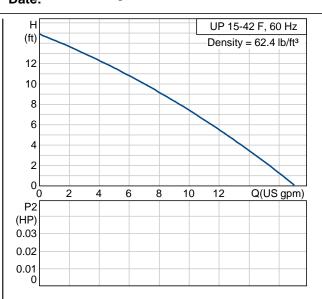

Company name: Created by: Phone: Fax: Date: -

| Description                                 | Value                 |
|---------------------------------------------|-----------------------|
| Product name:                               | UP 15-42 F            |
| Product Number:                             | 59896155              |
| EAN number:                                 | 5700391412882         |
|                                             |                       |
| Technical:                                  |                       |
| Speed Number:                               | 1                     |
| Max flow:                                   | 17.2 US gpm           |
| Head max:                                   | 15.1 ft               |
| Maximum operating pressure                  | 145 psi               |
| Approvals on nameplate:                     | UL, CSA               |
|                                             |                       |
| Materials:                                  |                       |
| Pump housing:                               | Cast iron             |
|                                             | EN-JL1030             |
|                                             | ASTM 30 B             |
| Impeller:                                   | Composite, PES        |
| Installation.                               |                       |
| Installation:                               | 404.95                |
| Maximum ambient temperature:                | 104 °F                |
| Ambient max at 176°F liquid                 | 176 °F                |
| Maximum operating pressure Flange standard: | 145 psi<br>USA Oval   |
|                                             |                       |
| Type of connection: Pipe connection:        | C.I. Flange           |
| Pressure stage:                             | 2 - Bolt Flange<br>10 |
| Port-to-port length:                        | 6 1/2 in              |
| 1 ort-to-port length.                       | 0 1/2 111             |
| Liquid:                                     |                       |
| Liquid temperature range                    | 35.6 230 °F           |
| Density:                                    | 62.4 lb/ft³           |
| Bonsity.                                    | 02.4 IB/IT            |
| Electrical data:                            |                       |
| Number of poles:                            | 2                     |
| Max. power input:                           | 85 W                  |
| Rated power - P2:                           | 0.04 HP               |
| Main frequency:                             | 60 Hz                 |
| Rated voltage:                              | 1 x 115 V             |
| Current in speed 3                          | 0.74 A                |
| Capacitor size - run                        | 10 μF/180 V           |
| Insulation class (IEC 85):                  | F                     |
| Motor protection:                           | CONTACT               |
| Thermal protec:                             | internal              |
| ·                                           |                       |
| Controls:                                   |                       |
| Pos term box:                               | 9H                    |
|                                             |                       |
| Others:                                     |                       |
| Gross weight:                               | 7.25 lb               |
|                                             |                       |