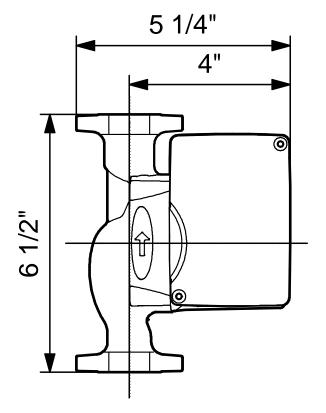

Pressure stage: 10
Port-to-port length: 6 1/2 in

Company name: Created by: Phone: Fax: Date: -

| Count | Description                |             | Unit p |
|-------|----------------------------|-------------|--------|
| Count |                            |             | Unit p |
|       | Electrical data:           |             |        |
|       | Number of poles:           | 2           |        |
|       | Max. power input:          | 85 W        |        |
|       | Rated power - P2:          | 0.04 HP     |        |
|       | Main frequency:            | 60 Hz       |        |
|       | Rated voltage:             | 1 x 115 V   |        |
|       | Current in speed 3:        | 0.74 A      |        |
|       | Capacitor size - run:      | 10 μF/180 V |        |
|       | Insulation class (IEC 85): | F           |        |
|       | insulation class (IEC 65). | F           |        |
|       | Others:                    |             |        |
|       | Gross weight:              | 7.25 lb     |        |
|       |                            |             |        |
|       |                            |             |        |
|       |                            |             |        |
|       |                            |             |        |
|       |                            |             |        |
|       |                            |             |        |
|       |                            |             |        |
|       |                            |             |        |
|       |                            |             |        |
|       |                            |             |        |
|       |                            |             |        |
|       |                            |             |        |
|       |                            |             |        |
|       |                            |             |        |
|       |                            |             |        |
|       |                            |             |        |
|       |                            |             |        |
|       |                            |             |        |
|       |                            |             |        |
|       |                            |             |        |
|       |                            |             |        |
|       |                            |             |        |
|       |                            |             |        |
|       |                            |             |        |
|       |                            |             |        |
|       |                            |             |        |
|       |                            |             |        |
|       |                            |             |        |
|       |                            |             |        |
|       |                            |             |        |
|       |                            |             |        |
|       |                            |             |        |
|       |                            |             |        |
|       |                            |             |        |
|       |                            |             |        |
|       |                            |             |        |
|       |                            |             |        |
|       |                            |             |        |
|       |                            |             |        |
|       |                            |             |        |

Company name: -

Created by: Phone: Fax:

Date:

59896155 UP 15-42 F 60 Hz

Note! All units are in [mm] unless others are stated. Disclaimer: This simplified dimensional drawing does not show all details.