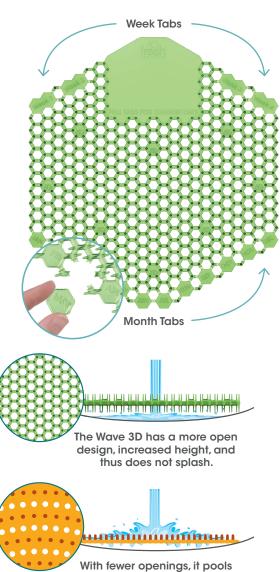

#### Installs correctly every time

Unique design eliminates installation error and installs both ways without sacrificing splash reducing performance.

#### Reduces splash and cleaning time

Long posts on both sides plus a unique hexagon lattice eliminate urine splash, cutting cleaning time.

### Reminds you when to change it

Simply pull off the week & month tabs to set your reminder.

With fewer openings, it pools liquid causing splashback.

Packaging 10 screens/inner 6 inners/master

Meets the "Purchase of Sustainable Cleaning Products and Materials" criteria under the LEED point management system.