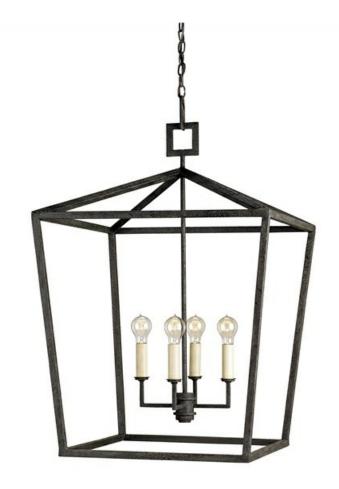

## DENISON LANTERN 9872

DIMENSIONS: 40h x 26w x 26d

MATERIAL: Wrought Iron FINISH: Molé Black

FREIGHT INFORMATION: Motor Freight (MF)

ITEM WT: 16.5 PKG WT: 40

## **FEATURES:**

The small version of our Denison Lantern strikes a cagey silhouette, its hammered wrought-iron frame encasing the lanternâ??s glowing bulbs subtly distressed with a Molé black finish. This classic shape has stood the test of time to illuminate nearly every room in the home in its various manifestations. It is modest in size compared to the larger Denison Lantern we offer.

NUMBER OF LIGHTS: 4

MAXIMUM WATTAGE: 240

WATTAGE PER LIGHT: 60