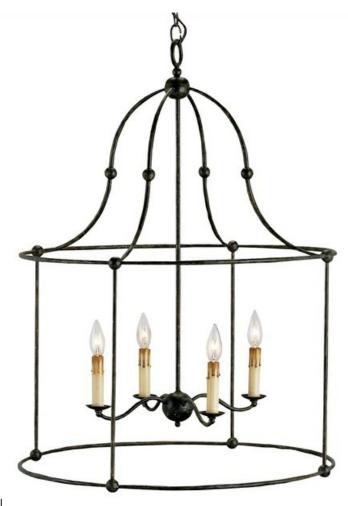

## FITZJAMES LANTERN 9160

DIMENSIONS: 33h x 25dia.

MATERIAL: Wrought Iron

FINISH: Mayfair

FREIGHT INFORMATION: Motor Freight (MF)

ITEM WT: 12 PKG WT: 30

## FEATURES:

The Fitzjames Lantern is a perfect example of how a material known for its strength in construction, wrought iron, can exude the feeling of grace when handled with artistry. Hammered metal treated to a handapplied Mayfair finish calls attention to the importance and beauty of this fundamental material. The character inherent in the shape of this four-light fixture is due to its time-honored lines. We also offer this lantern in a Mayfair finish, and we have Fitzjames chandeliers and pendants in our product line.

NUMBER OF LIGHTS: 4

MAXIMUM WATTAGE: 240

WATTAGE PER LIGHT: 60