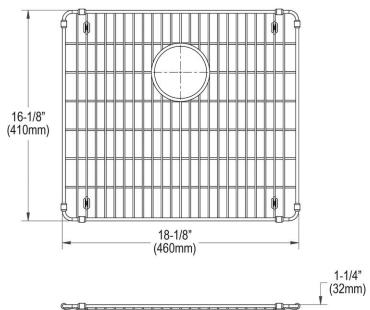

## **PRODUCT SPECIFICATIONS**

Crosstown Stainless Steel 18-1/8" x 16-1/8" x 1-1/4" Bottom Grid. Overall dimensions are 18-1/8" x 16-1/8" x 1-1/4".

Made of Stainless Steel

Bottom grids are:

- Custom designed to protect and cover the bottom of your sink.
- Properly positioned opening for convenient access to drain or disposer.
- Built from solid stainless steel to resist corrosion and provide years of service.

| Material:   | Stainless Steel            |
|-------------|----------------------------|
| Dimensions: | 18-1/8" x 16-1/8" x 1-1/4" |

AMERICAN PRIDE. A LIFETIME TRADITION. Like your family, the Elkay family has values and traditions that endure. For almost a century, Elkay has been a family-owned and operated company, providing thousands of jobs that support our families and communities.