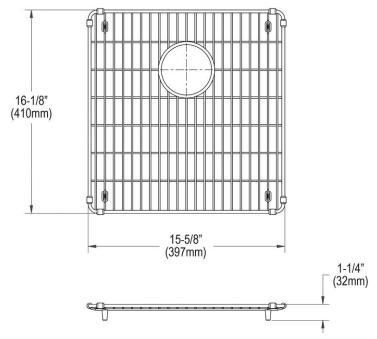

## **PRODUCT SPECIFICATIONS**

Elkay Crosstown Stainless Steel 15-5/8" x 16-1/8" x 1-1/4" Bottom Grid. Overall dimensions are 15-5/8" x 16-1/8" x 1-1/4".

Made of Stainless Steel

Bottom grids are:

- Custom designed to protect and cover the bottom of your sink.
- Properly positioned opening for convenient access to drain or disposer.
- Built from solid stainless steel to resist corrosion and provide years of service.

| Material:   | Stainless Steel            |
|-------------|----------------------------|
| Finish:     | Polished Stainless Steel   |
| Dimensions: | 15-5/8" x 16-1/8" x 1-1/4" |

AMERICAN PRIDE. A LIFETIME TRADITION. Like your family, the Elkay family has values and traditions that endure. For almost a century, Elkay has been a family-owned and operated company, providing thousands of jobs that support our families and communities.