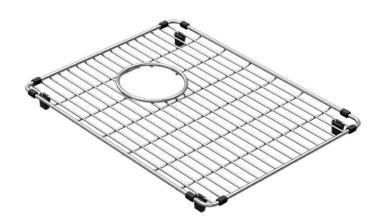

## **PRODUCT SPECIFICATIONS**

Elkay Crosstown Stainless Steel 13-1/8" x 16-1/8" x 1-1/4" Bottom Grid. Overall dimensions are 13-1/8" x 16-1/8" x 1-1/4".

Made of Stainless Steel

Bottom grids are:

- Custom designed to protect and cover the bottom of your sink.
- Properly positioned opening for convenient access to drain or disposer.
- Built from solid stainless steel to resist corrosion and provide years of service.