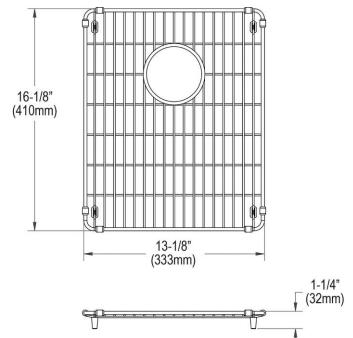

## **PRODUCT SPECIFICATIONS**

Elkay Crosstown Stainless Steel 13-1/8" x 16-1/8" x 1-1/4" Bottom Grid. Overall dimensions are 13-1/8" x 16-1/8" x 1-1/4".

Made of Stainless Steel

Bottom grids are:

- Custom designed to protect and cover the bottom of your sink.
- Properly positioned opening for convenient access to drain or disposer.
- Built from solid stainless steel to resist corrosion and provide years of service.

| Material:   | Stainless Steel            |
|-------------|----------------------------|
| Finish:     | Polished Stainless Steel   |
| Dimensions: | 13-1/8" x 16-1/8" x 1-1/4" |

AMERICAN PRIDE. A LIFETIME TRADITION. Like your family, the Elkay family has values and traditions that endure. For almost a century, Elkay has been a family-owned and operated company, providing thousands of jobs that support our families and communities.