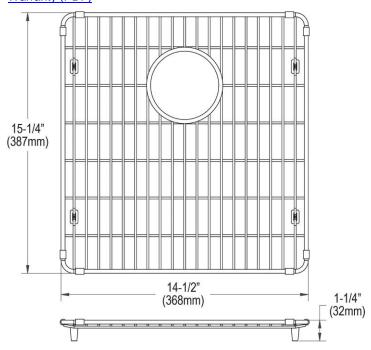

Bottom Grid Model(s) CTXBG1415

## PRODUCT SPECIFICATIONS

Elkay Crosstown Stainless Steel 14-1/2" x 15-1/4" x 1-1/4" Bottom Grid. Overall dimensions are 14-1/2" x 15-1/4" x 1-1/4".

Made of Stainless Steel

| Material:   | Stainless Steel            |
|-------------|----------------------------|
| Finish:     | Polished Stainless Steel   |
| Dimensions: | 14-1/2" x 15-1/4" x 1-1/4" |