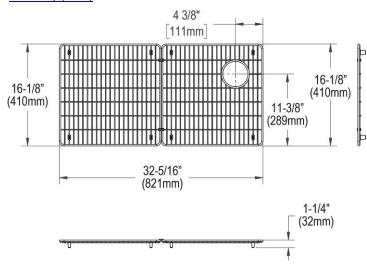

## PRODUCT SPECIFICATIONS

Elkay Crosstown Stainless Steel 33-1/8" x 16-1/8" x 1-1/4" Bottom Grid. Overall dimensions are 33-1/8" x 16-1/8" x 1-1/4".

Made of Stainless Steel

| Material:   | Stainless Steel            |
|-------------|----------------------------|
| Finish:     | Polished Stainless Steel   |
| Dimensions: | 33-1/8" x 16-1/8" x 1-1/4" |